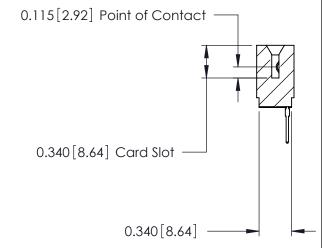

## Contact Information 527-P.C. Tail, High Point - Tail LG.=.375(9.53) .125" (3.18mm) Contact Spacing x .250" (6.35mm) Row Spacing

| 746 Series Ultra-Mate Card Edge Connector - Press Fit |                  |                                                                                                                                                                     |                | ACAD REFERENCE NO. |  |
|-------------------------------------------------------|------------------|---------------------------------------------------------------------------------------------------------------------------------------------------------------------|----------------|--------------------|--|
|                                                       |                  |                                                                                                                                                                     |                | LEE                |  |
| Part Number: 746-017-527-501                          |                  |                                                                                                                                                                     | CHECKED:       |                    |  |
| EDNG                                                  | EDAC INC         | THESE DRAWINGS AND SPECIFICATIONS ARE THE PROPERTY OF EDAC INC.,AND SHALL NOT BE REPRODUCED,OR COPIED OR USED AS THE BASIS FOR THE MANUFACTURE OR SALE OF APPARATUS | SCALE:         |                    |  |
|                                                       | TORONTO, ONTARIO |                                                                                                                                                                     | DRAWING NUMBER |                    |  |
|                                                       | CANADA           |                                                                                                                                                                     | 746-ENG MASTER |                    |  |