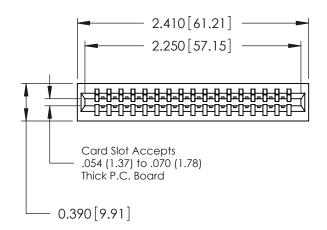

## Contact Information 527-P.C. Tail, High Point - Tail LG.=.375(9.53) .125" (3.18mm) Contact Spacing x .250" (6.35mm) Row Spacing

| 746 Series Ultra-Mate Card Edge Connector - Press Fit |                  |                                                                                                                                                                     |                | ACAD REFERENCE NO. |  |
|-------------------------------------------------------|------------------|---------------------------------------------------------------------------------------------------------------------------------------------------------------------|----------------|--------------------|--|
|                                                       |                  |                                                                                                                                                                     |                | LEE                |  |
| Part Number: 746-017-527-501                          |                  |                                                                                                                                                                     | CHECKED:       |                    |  |
| EDNG                                                  | EDAC INC         | THESE DRAWINGS AND SPECIFICATIONS ARE THE PROPERTY OF EDAC INC.,AND SHALL NOT BE REPRODUCED,OR COPIED OR USED AS THE BASIS FOR THE MANUFACTURE OR SALE OF APPARATUS | SCALE:         |                    |  |
|                                                       | TORONTO, ONTARIO |                                                                                                                                                                     | DRAWING NUMBER |                    |  |
|                                                       | CANADA           |                                                                                                                                                                     | 746-ENG MASTER |                    |  |