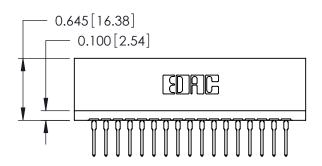

## Contact Information 527-P.C. Tail, High Point - Tail LG.=.375(9.53) .125" (3.18mm) Contact Spacing x .250" (6.35mm) Row Spacing

| 746 Series Ultra-Mate Card Edge Connector - Press Fit |                  |                                                                                                                                                                     |                | ACAD REFERENCE NO. |  |
|-------------------------------------------------------|------------------|---------------------------------------------------------------------------------------------------------------------------------------------------------------------|----------------|--------------------|--|
|                                                       |                  |                                                                                                                                                                     |                | LEE                |  |
| Part Number: 746-017-527-501                          |                  |                                                                                                                                                                     | CHECKED:       |                    |  |
| EDNG                                                  | EDAC INC         | THESE DRAWINGS AND SPECIFICATIONS ARE THE PROPERTY OF EDAC INC.,AND SHALL NOT BE REPRODUCED,OR COPIED OR USED AS THE BASIS FOR THE MANUFACTURE OR SALE OF APPARATUS | SCALE:         |                    |  |
|                                                       | TORONTO, ONTARIO |                                                                                                                                                                     | DRAWING NUMBER |                    |  |
|                                                       | CANADA           |                                                                                                                                                                     | 746-ENG MASTER |                    |  |