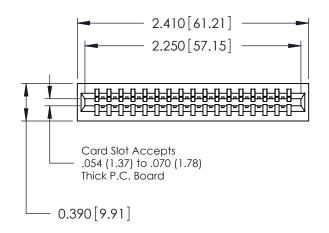

THIS IS A C.A.D. GENERATED DRAWING DO NOT MAKE MANUAL REVISIONS TO MASTER.

ORIGINAL

Contact Information
525-P.C. Tail, High Point - Tail LG.=.175(4.45)
.125" (3.18mm) Contact Spacing x .250" (6.35mm) Row Spacing