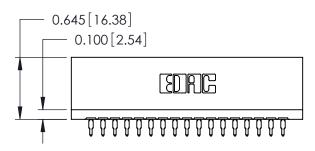

THIS IS A C.A.D. GENERATED DRAWING DO NOT MAKE MANUAL REVISIONS TO MASTER.

ORIGINAL

Contact Information
525-P.C. Tail, High Point - Tail LG.=.175(4.45)
.125" (3.18mm) Contact Spacing x .250" (6.35mm) Row Spacing