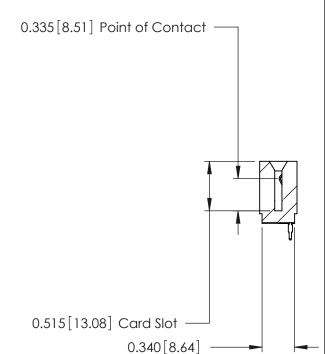

THIS IS A C.A.D. GENERATED DRAWING DO NOT MAKE MANUAL REVISIONS TO MASTER.

ORIGINAL

Contact Information
525-P.C. Tail, High Point - Tail LG.=.175(4.45)
.125" (3.18mm) Contact Spacing x .250" (6.35mm) Row Spacing