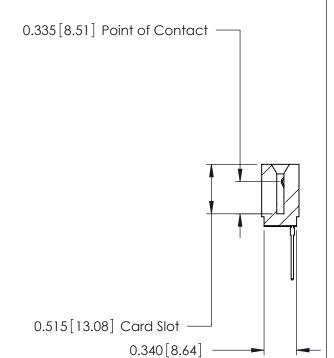

THIS IS A C.A.D. GENERATED DRAWING DO NOT MAKE MANUAL REVISIONS TO MASTER.

ISSUE NUMBER

ORIGINAL

Contact Information
545-Wire Wrap, High Point - Tail LG.=.560(14.22)
.125" (3.18mm) Contact Spacing x .250" (6.35mm) Row Spacing