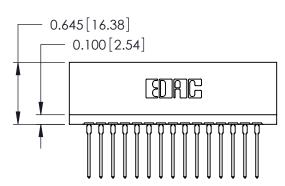

THIS IS A C.A.D. GENERATED DRAWING DO NOT MAKE MANUAL REVISIONS TO MASTER.

ISSUE NUMBER

ORIGINAL

Contact Information
545-Wire Wrap, High Point - Tail LG.=.560(14.22)
.125" (3.18mm) Contact Spacing x .250" (6.35mm) Row Spacing