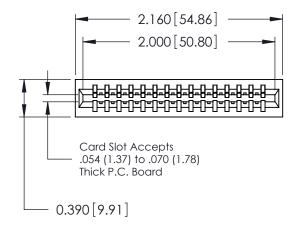

THIS IS A C.A.D. GENERATED DRAWING DO NOT MAKE MANUAL REVISIONS TO MASTER.

ISSUE NUMBER

ORIGINAL

Contact Information
545-Wire Wrap, High Point - Tail LG.=.560(14.22)
.125" (3.18mm) Contact Spacing x .250" (6.35mm) Row Spacing