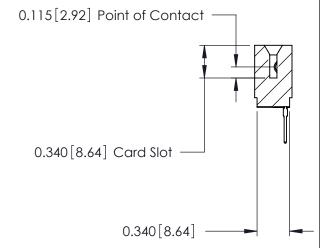

THIS IS A C.A.D. GENERATED DRAWING DO NOT MAKE MANUAL REVISIONS TO MASTER.

ORIGINAL

746-ENG MASTER

DATE: AUG 20/09

SHEET 1 OF 1

**ISSUE** 

DATE:

Contact Information
527-P.C. Tail, High Point - Tail LG.=.375(9.53)
.125" (3.18mm) Contact Spacing x .250" (6.35mm) Row Spacing