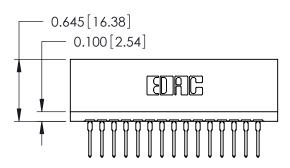

THIS IS A C.A.D. GENERATED DRAWING DO NOT MAKE MANUAL REVISIONS TO MASTER.

ORIGINAL

746-ENG MASTER

DATE: AUG 20/09

SHEET 1 OF 1

**ISSUE** 

DATE:

Contact Information
527-P.C. Tail, High Point - Tail LG.=.375(9.53)
.125" (3.18mm) Contact Spacing x .250" (6.35mm) Row Spacing