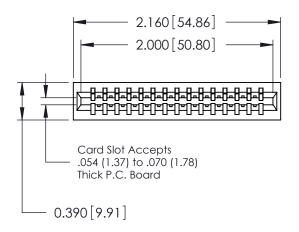

THIS IS A C.A.D. GENERATED DRAWING DO NOT MAKE MANUAL REVISIONS TO MASTER.

ORIGINAL

746-ENG MASTER

DATE: AUG 20/09

SHEET 1 OF 1

**ISSUE** 

DATE:

Contact Information
527-P.C. Tail, High Point - Tail LG.=.375(9.53)
.125" (3.18mm) Contact Spacing x .250" (6.35mm) Row Spacing