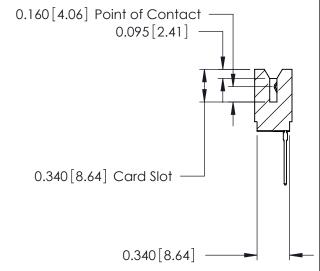

ORIGINAL

Contact Information
545-Wire Wrap, High Point - Tail LG.=.560(14.22)
.125" (3.18mm) Contact Spacing x .250" (6.35mm) Row Spacing

| 746 Series Ultra-Mate Card Edge Connector - Press Fit                                    |                                                                                                                                                                                                 |                | ACAD REFERENCE NO. |                 | 746-ENG MASTER |  |
|------------------------------------------------------------------------------------------|-------------------------------------------------------------------------------------------------------------------------------------------------------------------------------------------------|----------------|--------------------|-----------------|----------------|--|
|                                                                                          |                                                                                                                                                                                                 | DRAWN:         | J.LEE              | DATE: AUG 20/09 |                |  |
| Part Number: 746-014-545-506                                                             |                                                                                                                                                                                                 | CHECKED:       |                    | DATE:           |                |  |
| EDAC INC TORONTO, ONTARIO CANADA  VOLUE CONNECTION TO CANADA  VOLUE CONNECTION TO CANADA | THESE DRAWINGS AND SPECIFICATIONS ARE THE PROPERTY OF EDAC INC.,AND SHALL NOT BE REPRODUCED,OR COPIED OR USED AS THE BASIS FOR THE MANUFACTURE OR SALE OF APPARATUS WITHOUT WRITTEN PERMISSION. | SCALE:         |                    | SHEET 1         | OF 1           |  |
|                                                                                          |                                                                                                                                                                                                 | DRAWING NUMBER |                    |                 | ISSUE          |  |
|                                                                                          |                                                                                                                                                                                                 | 746-ENG MASTER |                    | 2               | 1              |  |
| YOUR CONNECTION TO QUALITY & SERVICE                                                     |                                                                                                                                                                                                 |                |                    |                 |                |  |