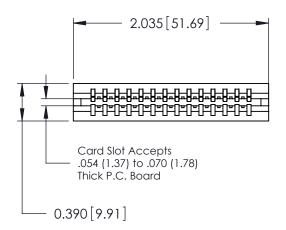

ORIGINAL

Contact Information
545-Wire Wrap, High Point - Tail LG.=.560(14.22)
.125" (3.18mm) Contact Spacing x .250" (6.35mm) Row Spacing

| 746 Series Ultra-Mate Card Edge Connector - Press Fit                                    |                                                                                                                                                                                                 |                | ACAD REFERENCE NO. |                 | 746-ENG MASTER |  |
|------------------------------------------------------------------------------------------|-------------------------------------------------------------------------------------------------------------------------------------------------------------------------------------------------|----------------|--------------------|-----------------|----------------|--|
|                                                                                          |                                                                                                                                                                                                 | DRAWN:         | J.LEE              | DATE: AUG 20/09 |                |  |
| Part Number: 746-014-545-506                                                             |                                                                                                                                                                                                 | CHECKED:       |                    | DATE:           |                |  |
| EDAC INC TORONTO, ONTARIO CANADA  VOLUE CONNECTION TO CANADA  VOLUE CONNECTION TO CANADA | THESE DRAWINGS AND SPECIFICATIONS ARE THE PROPERTY OF EDAC INC.,AND SHALL NOT BE REPRODUCED,OR COPIED OR USED AS THE BASIS FOR THE MANUFACTURE OR SALE OF APPARATUS WITHOUT WRITTEN PERMISSION. | SCALE:         |                    | SHEET 1         | OF 1           |  |
|                                                                                          |                                                                                                                                                                                                 | DRAWING NUMBER |                    |                 | ISSUE          |  |
|                                                                                          |                                                                                                                                                                                                 | 746-ENG MASTER |                    | 2               | 1              |  |
| YOUR CONNECTION TO QUALITY & SERVICE                                                     |                                                                                                                                                                                                 |                |                    |                 |                |  |