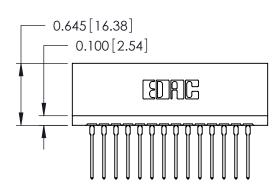

ORIGINAL

Contact Information
545-Wire Wrap, High Point - Tail LG.=.560(14.22)
.125" (3.18mm) Contact Spacing x .250" (6.35mm) Row Spacing

| 746 Series Ultra-Mate Card Edge Connector - Press Fit                                    |                                                                                                                                                                                                 |                | ACAD REFERENCE NO. |                 | 746-ENG MASTER |  |
|------------------------------------------------------------------------------------------|-------------------------------------------------------------------------------------------------------------------------------------------------------------------------------------------------|----------------|--------------------|-----------------|----------------|--|
|                                                                                          |                                                                                                                                                                                                 | DRAWN:         | J.LEE              | DATE: AUG 20/09 |                |  |
| Part Number: 746-014-545-506                                                             |                                                                                                                                                                                                 | CHECKED:       |                    | DATE:           |                |  |
| EDAC INC TORONTO, ONTARIO CANADA  VOLUE CONNECTION TO CANADA  VOLUE CONNECTION TO CANADA | THESE DRAWINGS AND SPECIFICATIONS ARE THE PROPERTY OF EDAC INC.,AND SHALL NOT BE REPRODUCED,OR COPIED OR USED AS THE BASIS FOR THE MANUFACTURE OR SALE OF APPARATUS WITHOUT WRITTEN PERMISSION. | SCALE:         |                    | SHEET 1         | OF 1           |  |
|                                                                                          |                                                                                                                                                                                                 | DRAWING NUMBER |                    |                 | ISSUE          |  |
|                                                                                          |                                                                                                                                                                                                 | 746-ENG MASTER |                    | 2               | 1              |  |
| YOUR CONNECTION TO QUALITY & SERVICE                                                     |                                                                                                                                                                                                 |                |                    |                 |                |  |