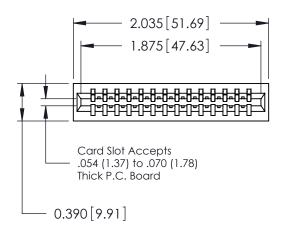

ORIGINAL

746-ENG MASTER

DATE: AUG 20/09

SHEET 1 OF 1

**ISSUE** 

DATE:

Contact Information
527-P.C. Tail, High Point - Tail LG.=.375(9.53)
.125" (3.18mm) Contact Spacing x .250" (6.35mm) Row Spacing

746-ENG MASTER