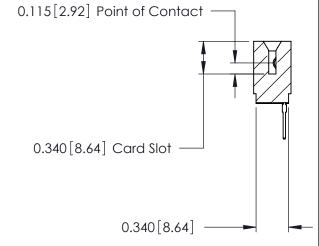

ORIGINAL

746-ENG MASTER

DATE: AUG 20/09

SHEET 1 OF 1

**ISSUE** 

DATE:

Contact Information
527-P.C. Tail, High Point - Tail LG.=.375(9.53)
.125" (3.18mm) Contact Spacing x .250" (6.35mm) Row Spacing

746-ENG MASTER