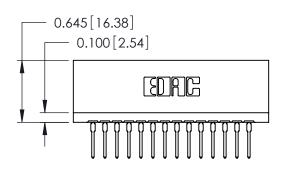

ORIGINAL

746-ENG MASTER

DATE: AUG 20/09

SHEET 1 OF 1

**ISSUE** 

DATE:

Contact Information
527-P.C. Tail, High Point - Tail LG.=.375(9.53)
.125" (3.18mm) Contact Spacing x .250" (6.35mm) Row Spacing

746-ENG MASTER