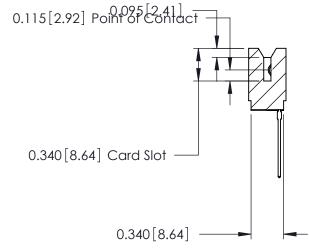

ORIGINAL

Contact Information
553-Wire Wrap, Medium Point - Tail LG.=.702(17.83)
.125" (3.18mm) Contact Spacing x .250" (6.35mm) Row Spacing

| 746 Series Ultra-Mate Card Edge Connector - Press Fit |                                                 |                                                                                                                                                                |                | ACAD REFERENCE NO. |                 | 746-ENG MASTER |  |
|-------------------------------------------------------|-------------------------------------------------|----------------------------------------------------------------------------------------------------------------------------------------------------------------|----------------|--------------------|-----------------|----------------|--|
| ŭ                                                     |                                                 |                                                                                                                                                                | DRAWN:         | J.LEE              | DATE: AUG 20/09 |                |  |
| Part Number: 746-013-553-506                          |                                                 |                                                                                                                                                                | CHECKED:       |                    | DATE:           |                |  |
|                                                       | EDAC INC                                        | THESE DRAWINGS AND SPECIFICATIONS                                                                                                                              | SCALE:         |                    | SHEET 1         | OF 1           |  |
|                                                       | TORONTO, ONTARIO<br>CANADA<br>QUALITY & SERVICE | ARE THE PROPERTY OF EDAC INC.,AND SHALL NOT BE REPRODUCED, OR COPIED OR USED AS THE BASIS FOR THE MANUFACTURE OR SALE OF APPARATUS WITHOUT WRITTEN PERMISSION. | DRAWING NUMBER |                    |                 | ISSUE          |  |
| YOUR CONNECTION TO                                    |                                                 |                                                                                                                                                                | 746-ENG MASTER |                    | 3               | 1              |  |
|                                                       |                                                 |                                                                                                                                                                |                |                    |                 |                |  |