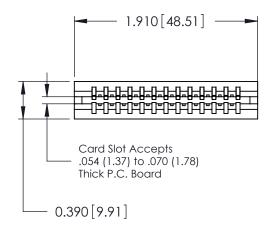

ORIGINAL

Contact Information
553-Wire Wrap, Medium Point - Tail LG.=.702(17.83)
.125" (3.18mm) Contact Spacing x .250" (6.35mm) Row Spacing

| 746 Series Ultra-Mate Card Edge Connector - Press Fit |                                                 |                                                                                                                                                                |                | ACAD REFERENCE NO. |                 | 746-ENG MASTER |  |
|-------------------------------------------------------|-------------------------------------------------|----------------------------------------------------------------------------------------------------------------------------------------------------------------|----------------|--------------------|-----------------|----------------|--|
| ŭ                                                     |                                                 |                                                                                                                                                                | DRAWN:         | J.LEE              | DATE: AUG 20/09 |                |  |
| Part Number: 746-013-553-506                          |                                                 |                                                                                                                                                                | CHECKED:       |                    | DATE:           |                |  |
|                                                       | EDAC INC                                        | THESE DRAWINGS AND SPECIFICATIONS                                                                                                                              | SCALE:         |                    | SHEET 1         | OF 1           |  |
|                                                       | TORONTO, ONTARIO<br>CANADA<br>QUALITY & SERVICE | ARE THE PROPERTY OF EDAC INC.,AND SHALL NOT BE REPRODUCED, OR COPIED OR USED AS THE BASIS FOR THE MANUFACTURE OR SALE OF APPARATUS WITHOUT WRITTEN PERMISSION. | DRAWING NUMBER |                    |                 | ISSUE          |  |
| YOUR CONNECTION TO                                    |                                                 |                                                                                                                                                                | 746-ENG MASTER |                    | 3               | 1              |  |
|                                                       |                                                 |                                                                                                                                                                |                |                    |                 |                |  |