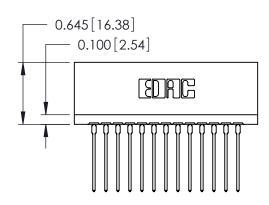

ORIGINAL

Contact Information
553-Wire Wrap, Medium Point - Tail LG.=.702(17.83)
.125" (3.18mm) Contact Spacing x .250" (6.35mm) Row Spacing

| 746 Series Ultra-Mate Card Edge Connector - Press Fit |                                                 |                                                                                                                                                                |                | ACAD REFERENCE NO. |                 | 746-ENG MASTER |  |
|-------------------------------------------------------|-------------------------------------------------|----------------------------------------------------------------------------------------------------------------------------------------------------------------|----------------|--------------------|-----------------|----------------|--|
| ŭ                                                     |                                                 |                                                                                                                                                                | DRAWN:         | J.LEE              | DATE: AUG 20/09 |                |  |
| Part Number: 746-013-553-506                          |                                                 |                                                                                                                                                                | CHECKED:       |                    | DATE:           |                |  |
|                                                       | EDAC INC                                        | THESE DRAWINGS AND SPECIFICATIONS                                                                                                                              | SCALE:         |                    | SHEET 1         | OF 1           |  |
|                                                       | TORONTO, ONTARIO<br>CANADA<br>QUALITY & SERVICE | ARE THE PROPERTY OF EDAC INC.,AND SHALL NOT BE REPRODUCED, OR COPIED OR USED AS THE BASIS FOR THE MANUFACTURE OR SALE OF APPARATUS WITHOUT WRITTEN PERMISSION. | DRAWING NUMBER |                    |                 | ISSUE          |  |
| YOUR CONNECTION TO                                    |                                                 |                                                                                                                                                                | 746-ENG MASTER |                    | 3               | 1              |  |
|                                                       |                                                 |                                                                                                                                                                |                |                    |                 |                |  |