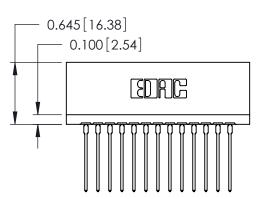

## Contact Information 553-Wire Wrap, Medium Point - Tail LG.=.702(17.83) .125" (3.18mm) Contact Spacing x .250" (6.35mm) Row Spacing

| 746 Series Ultra-Mate Card Edge Connector - Press Fit                 |                                                                                                                                                                                                   | ACAD REFERENCE NO. 746-ENG MASTER |          | MASTER          |  |
|-----------------------------------------------------------------------|---------------------------------------------------------------------------------------------------------------------------------------------------------------------------------------------------|-----------------------------------|----------|-----------------|--|
|                                                                       |                                                                                                                                                                                                   | DRAWN: J.LEE                      | DATE: AL | DATE: AUG 20/09 |  |
| Part Number: 746-013-553-106                                          |                                                                                                                                                                                                   | CHECKED:                          | DATE:    | DATE:           |  |
| EDAC INC TORONTO, ONTARIO CANADA YOUR CONNECTION TO QUALITY & SERVICE | THESE DRAWINGS AND SPECIFICATIONS ARE THE PROPERTY OF EDAC INC., AND SHALL NOT BE REPRODUCED, OR COPIED OR USED AS THE BASIS FOR THE MANUFACTURE OR SALE OF APPARATUS WITHOLIT WRITTEN PERMISSION | SCALE:                            | SHEET    | 1 OF 1          |  |
|                                                                       |                                                                                                                                                                                                   | DRAWING NUMBER                    |          | ISSUE           |  |
|                                                                       |                                                                                                                                                                                                   | 746-ENG MASTER                    |          | 1               |  |
| TOOK COMILECTION TO GOALITT & CERVICE                                 | WITHOUT WITH LINE LINESHOP.                                                                                                                                                                       |                                   |          |                 |  |