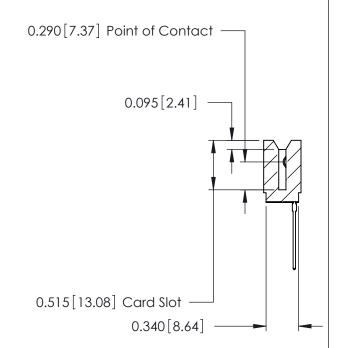

## Contact Information 553-Wire Wrap, Medium Point - Tail LG.=.702(17.83) .125" (3.18mm) Contact Spacing x .250" (6.35mm) Row Spacing

| 746 Series Ultra-Mate Card Edge Connector - Press Fit                 |                                                                                                                                                                                                   | ACAD REFERENCE NO. 746-ENG MASTER |          | MASTER          |  |
|-----------------------------------------------------------------------|---------------------------------------------------------------------------------------------------------------------------------------------------------------------------------------------------|-----------------------------------|----------|-----------------|--|
|                                                                       |                                                                                                                                                                                                   | DRAWN: J.LEE                      | DATE: AL | DATE: AUG 20/09 |  |
| Part Number: 746-013-553-106                                          |                                                                                                                                                                                                   | CHECKED:                          | DATE:    | DATE:           |  |
| EDAC INC TORONTO, ONTARIO CANADA YOUR CONNECTION TO QUALITY & SERVICE | THESE DRAWINGS AND SPECIFICATIONS ARE THE PROPERTY OF EDAC INC., AND SHALL NOT BE REPRODUCED, OR COPIED OR USED AS THE BASIS FOR THE MANUFACTURE OR SALE OF APPARATUS WITHOLIT WRITTEN PERMISSION | SCALE:                            | SHEET    | 1 OF 1          |  |
|                                                                       |                                                                                                                                                                                                   | DRAWING NUMBER                    |          | ISSUE           |  |
|                                                                       |                                                                                                                                                                                                   | 746-ENG MASTER                    |          | 1               |  |
| TOOK COMILECTION TO GOALITT & CERVICE                                 | WITHOUT WITH LINE LINESHOP.                                                                                                                                                                       |                                   |          |                 |  |