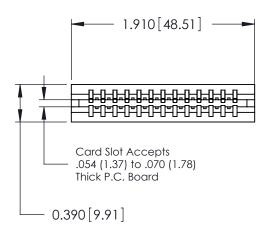

## Contact Information 553-Wire Wrap, Medium Point - Tail LG.=.702(17.83) .125" (3.18mm) Contact Spacing x .250" (6.35mm) Row Spacing

| 746 Series Ultra-Mate Card Edge Connector - Press Fit                 |                                                                                                                                                                                                   | ACAD REFERENCE NO. 746-ENG MASTER |          | MASTER          |  |
|-----------------------------------------------------------------------|---------------------------------------------------------------------------------------------------------------------------------------------------------------------------------------------------|-----------------------------------|----------|-----------------|--|
|                                                                       |                                                                                                                                                                                                   | DRAWN: J.LEE                      | DATE: AL | DATE: AUG 20/09 |  |
| Part Number: 746-013-553-106                                          |                                                                                                                                                                                                   | CHECKED:                          | DATE:    | DATE:           |  |
| EDAC INC TORONTO, ONTARIO CANADA YOUR CONNECTION TO QUALITY & SERVICE | THESE DRAWINGS AND SPECIFICATIONS ARE THE PROPERTY OF EDAC INC., AND SHALL NOT BE REPRODUCED, OR COPIED OR USED AS THE BASIS FOR THE MANUFACTURE OR SALE OF APPARATUS WITHOLIT WRITTEN PERMISSION | SCALE:                            | SHEET    | 1 OF 1          |  |
|                                                                       |                                                                                                                                                                                                   | DRAWING NUMBER                    |          | ISSUE           |  |
|                                                                       |                                                                                                                                                                                                   | 746-ENG MASTER                    |          | 1               |  |
| TOOK COMILECTION TO GOALITT & CERVICE                                 | WITHOUT WITH LINE LINESHOP.                                                                                                                                                                       |                                   |          |                 |  |