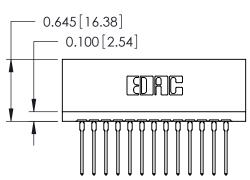

ORIGINAL

Contact Information
545-Wire Wrap, High Point - Tail LG.=.560(14.22)
.125" (3.18mm) Contact Spacing x .250" (6.35mm) Row Spacing

|  | 746 Series Ultra-Mate Card Edge Connector - Press Fit<br>Part Number: 746-013-545-106 |                 |                                                                                                                                                                      | ACAD REFERENCE NO. |       | 746-ENG MASTER  |   |
|--|---------------------------------------------------------------------------------------|-----------------|----------------------------------------------------------------------------------------------------------------------------------------------------------------------|--------------------|-------|-----------------|---|
|  |                                                                                       |                 |                                                                                                                                                                      | DRAWN:             | J.LEE | DATE: AUG 20/09 |   |
|  |                                                                                       |                 |                                                                                                                                                                      | CHECKED:           |       | DATE:           |   |
|  |                                                                                       | EDAC INC        | THESE DRAWINGS AND SPECIFICATIONS ARE THE PROPERTY OF EDAC INC.,AND SHALL NOT BE REPRODUCED, OR COPIED OR USED AS THE BASIS FOR THE MANUFACTURE OR SALE OF APPARATUS | SCALE:             |       | SHEET 1 OF 1    |   |
|  |                                                                                       | ORONTO, ONTARIO |                                                                                                                                                                      | DRAWING NUMBER     |       | ISSUE           |   |
|  | YOUR CONNECTION TO OU                                                                 | CANADA          |                                                                                                                                                                      | 746-ENG MASTER     |       | ₹               | 1 |
|  | YOUR CONNECTION TO QUALITY & SERVICE                                                  |                 | WITHOUT WRITTEN PERMISSION.                                                                                                                                          |                    |       |                 |   |