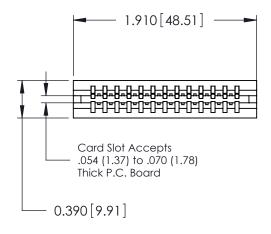

ORIGINAL

Contact Information
545-Wire Wrap, High Point - Tail LG.=.560(14.22)
.125" (3.18mm) Contact Spacing x .250" (6.35mm) Row Spacing

|  | 746 Series Ultra-Mate Card Edge Connector - Press Fit<br>Part Number: 746-013-545-106 |                 |                                                                                                                                                                      | ACAD REFERENCE NO. |       | 746-ENG MASTER  |   |
|--|---------------------------------------------------------------------------------------|-----------------|----------------------------------------------------------------------------------------------------------------------------------------------------------------------|--------------------|-------|-----------------|---|
|  |                                                                                       |                 |                                                                                                                                                                      | DRAWN:             | J.LEE | DATE: AUG 20/09 |   |
|  |                                                                                       |                 |                                                                                                                                                                      | CHECKED:           |       | DATE:           |   |
|  |                                                                                       | EDAC INC        | THESE DRAWINGS AND SPECIFICATIONS ARE THE PROPERTY OF EDAC INC.,AND SHALL NOT BE REPRODUCED, OR COPIED OR USED AS THE BASIS FOR THE MANUFACTURE OR SALE OF APPARATUS | SCALE:             |       | SHEET 1 OF 1    |   |
|  |                                                                                       | ORONTO, ONTARIO |                                                                                                                                                                      | DRAWING NUMBER     |       | ISSUE           |   |
|  | YOUR CONNECTION TO OU                                                                 | CANADA          |                                                                                                                                                                      | 746-ENG MASTER     |       | ₹               | 1 |
|  | YOUR CONNECTION TO QUALITY & SERVICE                                                  |                 | WITHOUT WRITTEN PERMISSION.                                                                                                                                          |                    |       |                 |   |