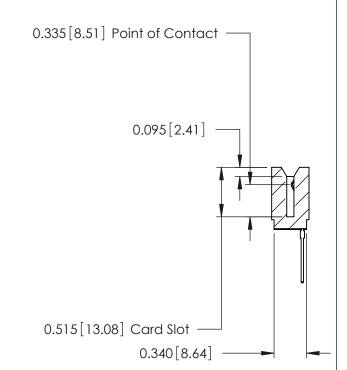

ORIGINAL

Contact Information
545-Wire Wrap, High Point - Tail LG.=.560(14.22)
.125" (3.18mm) Contact Spacing x .250" (6.35mm) Row Spacing

|  | 746 Series Ultra-Mate Card Edge Connector - Press Fit<br>Part Number: 746-013-545-106 |                 |                                                                                                                                                                      | ACAD REFERENCE NO. |       | 746-ENG MASTER  |   |
|--|---------------------------------------------------------------------------------------|-----------------|----------------------------------------------------------------------------------------------------------------------------------------------------------------------|--------------------|-------|-----------------|---|
|  |                                                                                       |                 |                                                                                                                                                                      | DRAWN:             | J.LEE | DATE: AUG 20/09 |   |
|  |                                                                                       |                 |                                                                                                                                                                      | CHECKED:           |       | DATE:           |   |
|  |                                                                                       | EDAC INC        | THESE DRAWINGS AND SPECIFICATIONS ARE THE PROPERTY OF EDAC INC.,AND SHALL NOT BE REPRODUCED, OR COPIED OR USED AS THE BASIS FOR THE MANUFACTURE OR SALE OF APPARATUS | SCALE:             |       | SHEET 1 OF 1    |   |
|  |                                                                                       | ORONTO, ONTARIO |                                                                                                                                                                      | DRAWING NUMBER     |       | ISSUE           |   |
|  | YOUR CONNECTION TO OU                                                                 | CANADA          |                                                                                                                                                                      | 746-ENG MASTER     |       | ₹               | 1 |
|  | YOUR CONNECTION TO QUALITY & SERVICE                                                  |                 | WITHOUT WRITTEN PERMISSION.                                                                                                                                          |                    |       |                 |   |