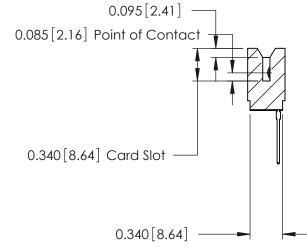

ORIGINAL

Contact Information
540-Wire Wrap, Regular Point - Tail LG.=.560(14.22)
.125" (3.18mm) Contact Spacing x .250" (6.35mm) Row Spacing

| 746 Series Ultra-Mate Card Edge Connector - Press Fit                 |                                                                                                                                                                                                 | ACAD REFERENCE NO. | 746-ENG MASTER  |       |
|-----------------------------------------------------------------------|-------------------------------------------------------------------------------------------------------------------------------------------------------------------------------------------------|--------------------|-----------------|-------|
|                                                                       |                                                                                                                                                                                                 | DRAWN: J.LEE       | DATE: AUG 20/09 |       |
| Part Number: 746-013-540-506                                          |                                                                                                                                                                                                 | CHECKED:           | DATE:           |       |
| EDAC INC TORONTO, ONTARIO CANADA YOUR CONNECTION TO QUALITY & SERVICE | THESE DRAWINGS AND SPECIFICATIONS ARE THE PROPERTY OF EDAC INC.,AND SHALL NOT BE REPRODUCED,OR COPIED OR USED AS THE BASIS FOR THE MANUFACTURE OR SALE OF APPARATUS WITHOUT WRITTEN PERMISSION. | SCALE:             | SHEET 1         | OF 1  |
|                                                                       |                                                                                                                                                                                                 | DRAWING NUMBER     |                 | ISSUE |
|                                                                       |                                                                                                                                                                                                 | 746-ENG MASTER     |                 | 1     |
| TOOK CONNECTION TO QUALITY & SERVICE                                  |                                                                                                                                                                                                 |                    |                 |       |