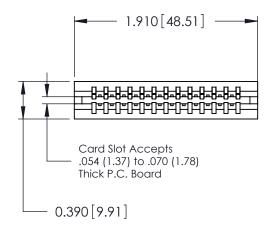

ORIGINAL

Contact Information
540-Wire Wrap, Regular Point - Tail LG.=.560(14.22)
.125" (3.18mm) Contact Spacing x .250" (6.35mm) Row Spacing

| 746 Series Ultra-Mate Card Edge Connector - Press Fit                 |                                                                                                                                                                                                 | ACAD REFERENCE NO. | 746-ENG MASTER  |       |
|-----------------------------------------------------------------------|-------------------------------------------------------------------------------------------------------------------------------------------------------------------------------------------------|--------------------|-----------------|-------|
|                                                                       |                                                                                                                                                                                                 | DRAWN: J.LEE       | DATE: AUG 20/09 |       |
| Part Number: 746-013-540-506                                          |                                                                                                                                                                                                 | CHECKED:           | DATE:           |       |
| EDAC INC TORONTO, ONTARIO CANADA YOUR CONNECTION TO QUALITY & SERVICE | THESE DRAWINGS AND SPECIFICATIONS ARE THE PROPERTY OF EDAC INC.,AND SHALL NOT BE REPRODUCED,OR COPIED OR USED AS THE BASIS FOR THE MANUFACTURE OR SALE OF APPARATUS WITHOUT WRITTEN PERMISSION. | SCALE:             | SHEET 1         | OF 1  |
|                                                                       |                                                                                                                                                                                                 | DRAWING NUMBER     |                 | ISSUE |
|                                                                       |                                                                                                                                                                                                 | 746-ENG MASTER     |                 | 1     |
| TOOK CONNECTION TO QUALITY & SERVICE                                  |                                                                                                                                                                                                 |                    |                 |       |