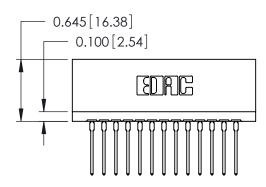

ORIGINAL

Contact Information
540-Wire Wrap, Regular Point - Tail LG.=.560(14.22)
.125" (3.18mm) Contact Spacing x .250" (6.35mm) Row Spacing

| 746 Series Ultra-Mate Card Edge Connector - Press Fit                 |                                                                                                                                                                                                 | ACAD REFERENCE NO. | 746-ENG MASTER  |       |
|-----------------------------------------------------------------------|-------------------------------------------------------------------------------------------------------------------------------------------------------------------------------------------------|--------------------|-----------------|-------|
|                                                                       |                                                                                                                                                                                                 | DRAWN: J.LEE       | DATE: AUG 20/09 |       |
| Part Number: 746-013-540-506                                          |                                                                                                                                                                                                 | CHECKED:           | DATE:           |       |
| EDAC INC TORONTO, ONTARIO CANADA YOUR CONNECTION TO QUALITY & SERVICE | THESE DRAWINGS AND SPECIFICATIONS ARE THE PROPERTY OF EDAC INC.,AND SHALL NOT BE REPRODUCED,OR COPIED OR USED AS THE BASIS FOR THE MANUFACTURE OR SALE OF APPARATUS WITHOUT WRITTEN PERMISSION. | SCALE:             | SHEET 1         | OF 1  |
|                                                                       |                                                                                                                                                                                                 | DRAWING NUMBER     |                 | ISSUE |
|                                                                       |                                                                                                                                                                                                 | 746-ENG MASTER     |                 | 1     |
| TOOK CONNECTION TO QUALITY & SERVICE                                  |                                                                                                                                                                                                 |                    |                 |       |