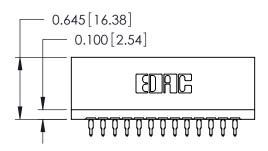

THIS IS A C.A.D. GENERATED DRAWING DO NOT MAKE MANUAL REVISIONS TO MASTER.

ORIGINAL

Contact Information
520-P.C. Tail, Regular Point - Tail LG.=.175(4.45)
.125" (3.18mm) Contact Spacing x .250" (6.35mm) Row Spacing