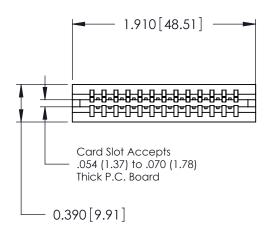

THIS IS A C.A.D. GENERATED DRAWING DO NOT MAKE MANUAL REVISIONS TO MASTER.

ORIGINAL

Contact Information
520-P.C. Tail, Regular Point - Tail LG.=.175(4.45)
.125" (3.18mm) Contact Spacing x .250" (6.35mm) Row Spacing