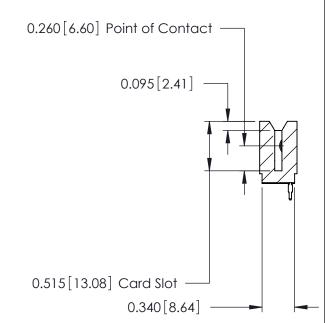

THIS IS A C.A.D. GENERATED DRAWING DO NOT MAKE MANUAL REVISIONS TO MASTER.

ORIGINAL

Contact Information
520-P.C. Tail, Regular Point - Tail LG.=.175(4.45)
.125" (3.18mm) Contact Spacing x .250" (6.35mm) Row Spacing