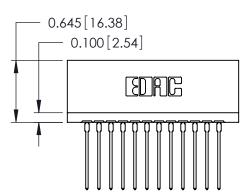

ORIGINAL

Contact Information
553-Wire Wrap, Medium Point - Tail LG.=.702(17.83)
.125" (3.18mm) Contact Spacing x .250" (6.35mm) Row Spacing

| 746 Series Ultra-Mate Card Edge Connector - Press Fit                   |                                                                                                                                                                                                 |                | ACAD REFERENCE NO. |                 | 746-ENG MASTER |  |
|-------------------------------------------------------------------------|-------------------------------------------------------------------------------------------------------------------------------------------------------------------------------------------------|----------------|--------------------|-----------------|----------------|--|
|                                                                         |                                                                                                                                                                                                 | DRAWN:         | J.LEE              | DATE: AUG 20/09 |                |  |
| Part Number: 746-012-553-506                                            |                                                                                                                                                                                                 | CHECKED:       |                    | DATE:           |                |  |
| EDAC INC TORONTO, ONTARIO CANADA  VOLID CONNECTION TO CHARLEY & SERVICE | THESE DRAWINGS AND SPECIFICATIONS ARE THE PROPERTY OF EDAC INC.,AND SHALL NOT BE REPRODUCED,OR COPIED OR USED AS THE BASIS FOR THE MANUFACTURE OR SALE OF APPARATUS WITHOUT WRITTEN PERMISSION. | SCALE:         |                    | SHEET 1 OF 1    |                |  |
|                                                                         |                                                                                                                                                                                                 | DRAWING NUMBER |                    |                 | ISSUE          |  |
|                                                                         |                                                                                                                                                                                                 | 746-ENG MASTER |                    | ₹               | 1              |  |
| YOUR CONNECTION TO QUALITY & SERVICE                                    |                                                                                                                                                                                                 |                |                    |                 |                |  |