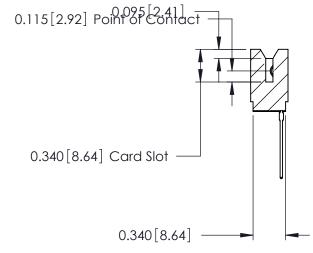

ORIGINAL

Contact Information
553-Wire Wrap, Medium Point - Tail LG.=.702(17.83)
.125" (3.18mm) Contact Spacing x .250" (6.35mm) Row Spacing

| 746 Series Ultra-Mate Card Edge Connector - Press Fit                   |                                                                                                                                                                                                 |                | ACAD REFERENCE NO. |                 | 746-ENG MASTER |  |
|-------------------------------------------------------------------------|-------------------------------------------------------------------------------------------------------------------------------------------------------------------------------------------------|----------------|--------------------|-----------------|----------------|--|
|                                                                         |                                                                                                                                                                                                 | DRAWN:         | J.LEE              | DATE: AUG 20/09 |                |  |
| Part Number: 746-012-553-506                                            |                                                                                                                                                                                                 | CHECKED:       |                    | DATE:           |                |  |
| EDAC INC TORONTO, ONTARIO CANADA  VOLID CONNECTION TO CHARLEY & SERVICE | THESE DRAWINGS AND SPECIFICATIONS ARE THE PROPERTY OF EDAC INC.,AND SHALL NOT BE REPRODUCED,OR COPIED OR USED AS THE BASIS FOR THE MANUFACTURE OR SALE OF APPARATUS WITHOUT WRITTEN PERMISSION. | SCALE:         |                    | SHEET 1 OF 1    |                |  |
|                                                                         |                                                                                                                                                                                                 | DRAWING NUMBER |                    |                 | ISSUE          |  |
|                                                                         |                                                                                                                                                                                                 | 746-ENG MASTER |                    | ₹               | 1              |  |
| YOUR CONNECTION TO QUALITY & SERVICE                                    |                                                                                                                                                                                                 |                |                    |                 |                |  |