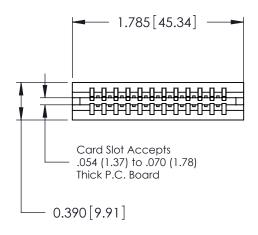

ORIGINAL

Contact Information
553-Wire Wrap, Medium Point - Tail LG.=.702(17.83)
.125" (3.18mm) Contact Spacing x .250" (6.35mm) Row Spacing

| 746 Series Ultra-Mate Card Edge Connector - Press Fit                   |                                                                                                                                                                                                 |                | ACAD REFERENCE NO. |                 | 746-ENG MASTER |  |
|-------------------------------------------------------------------------|-------------------------------------------------------------------------------------------------------------------------------------------------------------------------------------------------|----------------|--------------------|-----------------|----------------|--|
|                                                                         |                                                                                                                                                                                                 | DRAWN:         | J.LEE              | DATE: AUG 20/09 |                |  |
| Part Number: 746-012-553-506                                            |                                                                                                                                                                                                 | CHECKED:       |                    | DATE:           |                |  |
| EDAC INC TORONTO, ONTARIO CANADA  VOLID CONNECTION TO CHARLEY & SERVICE | THESE DRAWINGS AND SPECIFICATIONS ARE THE PROPERTY OF EDAC INC.,AND SHALL NOT BE REPRODUCED,OR COPIED OR USED AS THE BASIS FOR THE MANUFACTURE OR SALE OF APPARATUS WITHOUT WRITTEN PERMISSION. | SCALE:         |                    | SHEET 1 OF 1    |                |  |
|                                                                         |                                                                                                                                                                                                 | DRAWING NUMBER |                    |                 | ISSUE          |  |
|                                                                         |                                                                                                                                                                                                 | 746-ENG MASTER |                    | ₹               | 1              |  |
| YOUR CONNECTION TO QUALITY & SERVICE                                    |                                                                                                                                                                                                 |                |                    |                 |                |  |