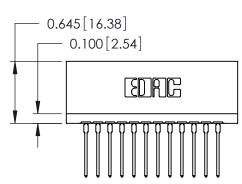

## Contact Information 545-Wire Wrap, High Point - Tail LG.=.560(14.22) .125" (3.18mm) Contact Spacing x .250" (6.35mm) Row Spacing

| 746 Series Ultra-Mate Card Edge Connector - Press Fit                 |                                                                                                                                                                                                 | ACAD REFERENCE NO. 746-ENG MASTER |                 | MASTER |
|-----------------------------------------------------------------------|-------------------------------------------------------------------------------------------------------------------------------------------------------------------------------------------------|-----------------------------------|-----------------|--------|
|                                                                       |                                                                                                                                                                                                 | DRAWN: J.LEE                      | DATE: AUG 20/09 |        |
| Part Number: 746-012-545-506                                          |                                                                                                                                                                                                 | CHECKED:                          | DATE:           |        |
| EDAC INC TORONTO, ONTARIO CANADA YOUR CONNECTION TO QUALITY & SERVICE | THESE DRAWINGS AND SPECIFICATIONS ARE THE PROPERTY OF EDAC INC.,AND SHALL NOT BE REPRODUCED,OR COPIED OR USED AS THE BASIS FOR THE MANUFACTURE OR SALE OF APPARATUS WITHOUT WRITTEN PERMISSION. | SCALE:                            | SHEET '         | 1 OF 1 |
|                                                                       |                                                                                                                                                                                                 | DRAWING NUMBER                    |                 | ISSUE  |
|                                                                       |                                                                                                                                                                                                 | 746-ENG MASTER                    |                 | 1      |
| TOUR CONNECTION TO QUALITY & SERVICE                                  |                                                                                                                                                                                                 |                                   |                 |        |