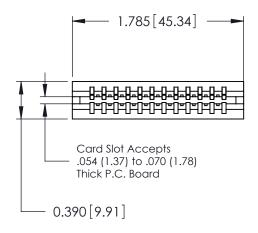

## Contact Information 545-Wire Wrap, High Point - Tail LG.=.560(14.22) .125" (3.18mm) Contact Spacing x .250" (6.35mm) Row Spacing

| 746 Series Ultra-Mate Card Edge Connector - Press Fit                 |                                                                                                                                                                                                 | ACAD REFERENCE NO. 746-ENG MASTER |                 | MASTER |
|-----------------------------------------------------------------------|-------------------------------------------------------------------------------------------------------------------------------------------------------------------------------------------------|-----------------------------------|-----------------|--------|
|                                                                       |                                                                                                                                                                                                 | DRAWN: J.LEE                      | DATE: AUG 20/09 |        |
| Part Number: 746-012-545-506                                          |                                                                                                                                                                                                 | CHECKED:                          | DATE:           |        |
| EDAC INC TORONTO, ONTARIO CANADA YOUR CONNECTION TO QUALITY & SERVICE | THESE DRAWINGS AND SPECIFICATIONS ARE THE PROPERTY OF EDAC INC.,AND SHALL NOT BE REPRODUCED,OR COPIED OR USED AS THE BASIS FOR THE MANUFACTURE OR SALE OF APPARATUS WITHOUT WRITTEN PERMISSION. | SCALE:                            | SHEET '         | 1 OF 1 |
|                                                                       |                                                                                                                                                                                                 | DRAWING NUMBER                    |                 | ISSUE  |
|                                                                       |                                                                                                                                                                                                 | 746-ENG MASTER                    |                 | 1      |
| TOUR CONNECTION TO QUALITY & SERVICE                                  |                                                                                                                                                                                                 |                                   |                 |        |