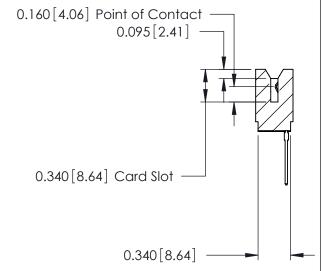

## Contact Information 545-Wire Wrap, High Point - Tail LG.=.560(14.22) .125" (3.18mm) Contact Spacing x .250" (6.35mm) Row Spacing

| 746 Series Ultra-Mate Card Edge Connector - Press Fit                 |                                                                                                                                                                                                 | ACAD REFERENCE NO. 746-ENG MASTER |                 | MASTER |
|-----------------------------------------------------------------------|-------------------------------------------------------------------------------------------------------------------------------------------------------------------------------------------------|-----------------------------------|-----------------|--------|
|                                                                       |                                                                                                                                                                                                 | DRAWN: J.LEE                      | DATE: AUG 20/09 |        |
| Part Number: 746-012-545-506                                          |                                                                                                                                                                                                 | CHECKED:                          | DATE:           |        |
| EDAC INC TORONTO, ONTARIO CANADA YOUR CONNECTION TO QUALITY & SERVICE | THESE DRAWINGS AND SPECIFICATIONS ARE THE PROPERTY OF EDAC INC.,AND SHALL NOT BE REPRODUCED,OR COPIED OR USED AS THE BASIS FOR THE MANUFACTURE OR SALE OF APPARATUS WITHOUT WRITTEN PERMISSION. | SCALE:                            | SHEET '         | 1 OF 1 |
|                                                                       |                                                                                                                                                                                                 | DRAWING NUMBER                    |                 | ISSUE  |
|                                                                       |                                                                                                                                                                                                 | 746-ENG MASTER                    |                 | 1      |
| TOUR CONNECTION TO QUALITY & SERVICE                                  |                                                                                                                                                                                                 |                                   |                 |        |