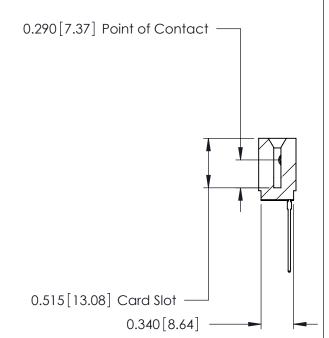

## THIS IS A C.A.D. GENERATED DRAWING DO NOT MAKE MANUAL REVISIONS TO MASTER.

ORIGINAL

Contact Information
541-Wire Wrap, Regular Point - Tail LG.=.750(19.05)
.125" (3.18mm) Contact Spacing x .250" (6.35mm) Row Spacing