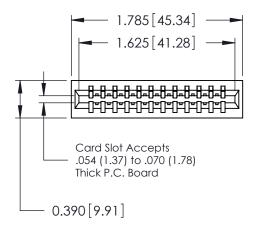

## THIS IS A C.A.D. GENERATED DRAWING DO NOT MAKE MANUAL REVISIONS TO MASTER.

ORIGINAL

Contact Information
541-Wire Wrap, Regular Point - Tail LG.=.750(19.05)
.125" (3.18mm) Contact Spacing x .250" (6.35mm) Row Spacing