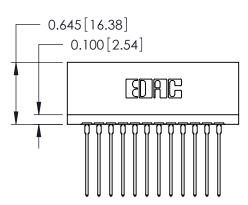

## THIS IS A C.A.D. GENERATED DRAWING DO NOT MAKE MANUAL REVISIONS TO MASTER.

ORIGINAL

Contact Information
541-Wire Wrap, Regular Point - Tail LG.=.750(19.05)
.125" (3.18mm) Contact Spacing x .250" (6.35mm) Row Spacing