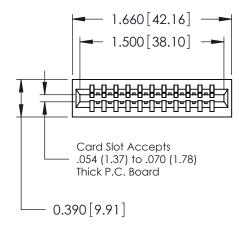

THIS IS A C.A.D. GENERATED DRAWING DO NOT MAKE MANUAL REVISIONS TO MASTER.

ISSUE NUMBER

ORIGINAL

Contact Information
545-Wire Wrap, High Point - Tail LG.=.560(14.22)
.125" (3.18mm) Contact Spacing x .250" (6.35mm) Row Spacing