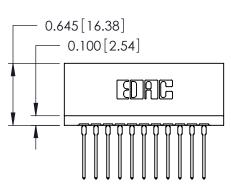

THIS IS A C.A.D. GENERATED DRAWING DO NOT MAKE MANUAL REVISIONS TO MASTER.

ISSUE NUMBER

ORIGINAL

Contact Information
545-Wire Wrap, High Point - Tail LG.=.560(14.22)
.125" (3.18mm) Contact Spacing x .250" (6.35mm) Row Spacing