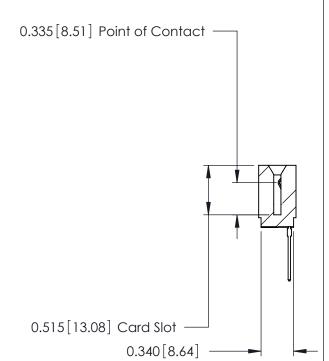

THIS IS A C.A.D. GENERATED DRAWING DO NOT MAKE MANUAL REVISIONS TO MASTER.

ISSUE NUMBER

ORIGINAL

Contact Information
545-Wire Wrap, High Point - Tail LG.=.560(14.22)
.125" (3.18mm) Contact Spacing x .250" (6.35mm) Row Spacing