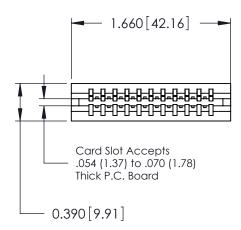

ORIGINAL

Contact Information
540-Wire Wrap, Regular Point - Tail LG.=.560(14.22)
.125" (3.18mm) Contact Spacing x .250" (6.35mm) Row Spacing

| 746 Series Ultra-Mate Card Edge Connector - Press Fit                 |                                                                                                                                                                                                 |                | ACAD REFERENCE NO. |                 | 746-ENG MASTER |  |
|-----------------------------------------------------------------------|-------------------------------------------------------------------------------------------------------------------------------------------------------------------------------------------------|----------------|--------------------|-----------------|----------------|--|
|                                                                       |                                                                                                                                                                                                 | DRAWN:         | J.LEE              | DATE: AUG 20/09 |                |  |
| Part Number: 746-011-540-506                                          |                                                                                                                                                                                                 | CHECKED:       |                    | DATE:           |                |  |
| EDAC INC TORONTO, ONTARIO CANADA YOUR CONNECTION TO QUALITY & SERVICE | THESE DRAWINGS AND SPECIFICATIONS ARE THE PROPERTY OF EDAC INC.,AND SHALL NOT BE REPRODUCED,OR COPIED OR USED AS THE BASIS FOR THE MANUFACTURE OR SALE OF APPARATUS WITHOUT WRITTEN PERMISSION. | SCALE:         |                    | SHEET 1         | OF 1           |  |
|                                                                       |                                                                                                                                                                                                 | DRAWING NUMBER |                    |                 | ISSUE          |  |
|                                                                       |                                                                                                                                                                                                 | 746-ENG MASTER |                    | ₹               | 1              |  |
| TOUR CONNECTION TO QUALITY & SERVICE                                  |                                                                                                                                                                                                 |                |                    |                 |                |  |