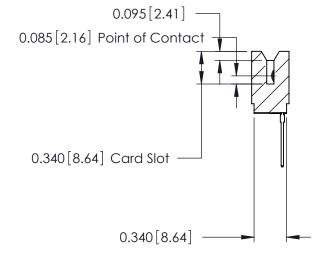

ORIGINAL

Contact Information
540-Wire Wrap, Regular Point - Tail LG.=.560(14.22)
.125" (3.18mm) Contact Spacing x .250" (6.35mm) Row Spacing

| 746 Series Ultra-Mate Card Edge Connector - Press Fit                 |                                                                                                                                                                                                 |                | ACAD REFERENCE NO. |                 | 746-ENG MASTER |  |
|-----------------------------------------------------------------------|-------------------------------------------------------------------------------------------------------------------------------------------------------------------------------------------------|----------------|--------------------|-----------------|----------------|--|
|                                                                       |                                                                                                                                                                                                 | DRAWN:         | J.LEE              | DATE: AUG 20/09 |                |  |
| Part Number: 746-011-540-506                                          |                                                                                                                                                                                                 | CHECKED:       |                    | DATE:           |                |  |
| EDAC INC TORONTO, ONTARIO CANADA YOUR CONNECTION TO QUALITY & SERVICE | THESE DRAWINGS AND SPECIFICATIONS ARE THE PROPERTY OF EDAC INC.,AND SHALL NOT BE REPRODUCED,OR COPIED OR USED AS THE BASIS FOR THE MANUFACTURE OR SALE OF APPARATUS WITHOUT WRITTEN PERMISSION. | SCALE:         |                    | SHEET 1         | OF 1           |  |
|                                                                       |                                                                                                                                                                                                 | DRAWING NUMBER |                    |                 | ISSUE          |  |
|                                                                       |                                                                                                                                                                                                 | 746-ENG MASTER |                    | ₹               | 1              |  |
| TOUR CONNECTION TO QUALITY & SERVICE                                  |                                                                                                                                                                                                 |                |                    |                 |                |  |