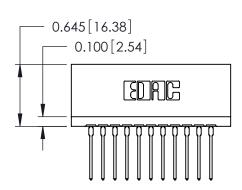

ORIGINAL

Contact Information
540-Wire Wrap, Regular Point - Tail LG.=.560(14.22)
.125" (3.18mm) Contact Spacing x .250" (6.35mm) Row Spacing

| 746 Series Ultra-Mate Card Edge Connector - Press Fit                 |                                                                                                                                                                                                 |                | ACAD REFERENCE NO. |                 | 746-ENG MASTER |  |
|-----------------------------------------------------------------------|-------------------------------------------------------------------------------------------------------------------------------------------------------------------------------------------------|----------------|--------------------|-----------------|----------------|--|
|                                                                       |                                                                                                                                                                                                 | DRAWN:         | J.LEE              | DATE: AUG 20/09 |                |  |
| Part Number: 746-011-540-506                                          |                                                                                                                                                                                                 | CHECKED:       |                    | DATE:           |                |  |
| EDAC INC TORONTO, ONTARIO CANADA YOUR CONNECTION TO QUALITY & SERVICE | THESE DRAWINGS AND SPECIFICATIONS ARE THE PROPERTY OF EDAC INC.,AND SHALL NOT BE REPRODUCED,OR COPIED OR USED AS THE BASIS FOR THE MANUFACTURE OR SALE OF APPARATUS WITHOUT WRITTEN PERMISSION. | SCALE:         |                    | SHEET 1         | OF 1           |  |
|                                                                       |                                                                                                                                                                                                 | DRAWING NUMBER |                    |                 | ISSUE          |  |
|                                                                       |                                                                                                                                                                                                 | 746-ENG MASTER |                    | ₹               | 1              |  |
| TOUR CONNECTION TO QUALITY & SERVICE                                  |                                                                                                                                                                                                 |                |                    |                 |                |  |