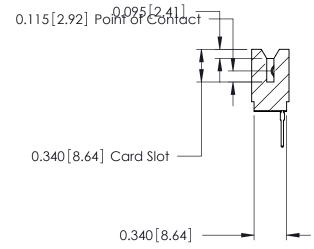

Contact Information
527-P.C. Tail, High Point - Tail LG.=.375(9.53)
.125" (3.18mm) Contact Spacing x .250" (6.35mm) Row Spacing

| 746 Series Ultra-Mate Card Edge Connector - Press Fit |                                                     |                                                                                                                                                                                                   |                               | ACAD REFERENCE NO. |                 | 746-ENG MASTER |  |
|-------------------------------------------------------|-----------------------------------------------------|---------------------------------------------------------------------------------------------------------------------------------------------------------------------------------------------------|-------------------------------|--------------------|-----------------|----------------|--|
|                                                       |                                                     |                                                                                                                                                                                                   | DRAWN:                        | J.LEE              | DATE: AUG 20/09 |                |  |
| Part Number: 746-011-527-506                          |                                                     |                                                                                                                                                                                                   | CHECKED:                      |                    | DATE:           |                |  |
|                                                       | EDAC INC TORONTO, ONTARIO CANADA OLIALITY & SERVICE | THESE DRAWINGS AND SPECIFICATIONS ARE THE PROPERTY OF EDAC INC., AND SHALL NOT BE REPRODUCED, OR COPIED OR USED AS THE BASIS FOR THE MANUFACTURE OR SALE OF APPARATUS WITHOLIT WRITTEN PERMISSION | SCALE:                        |                    | SHEET 1         | OF 1           |  |
|                                                       |                                                     |                                                                                                                                                                                                   | DRAWING NUMBER 746-ENG MASTER |                    |                 | ISSUE          |  |
| YOUR CONNECTION TO                                    |                                                     |                                                                                                                                                                                                   |                               |                    | ₹               | 1              |  |
| 100110011110111111111111111111111111111               | QUILLIT & DETAILOR                                  | WITHOUT WINTTEN FERWISSION.                                                                                                                                                                       |                               |                    |                 |                |  |