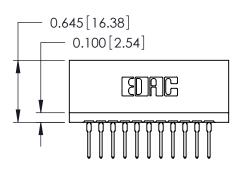

Contact Information
527-P.C. Tail, High Point - Tail LG.=.375(9.53)
.125" (3.18mm) Contact Spacing x .250" (6.35mm) Row Spacing

| 746 Series Ultra-Mate Card Edge Connector - Press Fit |                                                     |                                                                                                                                                                                                   |                               | ACAD REFERENCE NO. |                 | 746-ENG MASTER |  |
|-------------------------------------------------------|-----------------------------------------------------|---------------------------------------------------------------------------------------------------------------------------------------------------------------------------------------------------|-------------------------------|--------------------|-----------------|----------------|--|
|                                                       |                                                     |                                                                                                                                                                                                   | DRAWN:                        | J.LEE              | DATE: AUG 20/09 |                |  |
| Part Number: 746-011-527-506                          |                                                     |                                                                                                                                                                                                   | CHECKED:                      |                    | DATE:           |                |  |
|                                                       | EDAC INC TORONTO, ONTARIO CANADA OLIALITY & SERVICE | THESE DRAWINGS AND SPECIFICATIONS ARE THE PROPERTY OF EDAC INC., AND SHALL NOT BE REPRODUCED, OR COPIED OR USED AS THE BASIS FOR THE MANUFACTURE OR SALE OF APPARATUS WITHOLIT WRITTEN PERMISSION | SCALE:                        |                    | SHEET 1         | OF 1           |  |
|                                                       |                                                     |                                                                                                                                                                                                   | DRAWING NUMBER 746-ENG MASTER |                    |                 | ISSUE          |  |
| YOUR CONNECTION TO                                    |                                                     |                                                                                                                                                                                                   |                               |                    | ₹               | 1              |  |
| 100110011110111111111111111111111111111               | QUILLIT & DETAILOR                                  | WITHOUT WINTTEN FERWISSION.                                                                                                                                                                       |                               |                    |                 |                |  |