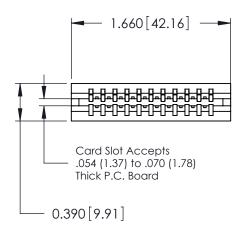

Contact Information
527-P.C. Tail, High Point - Tail LG.=.375(9.53)
.125" (3.18mm) Contact Spacing x .250" (6.35mm) Row Spacing

| 746 Series Ultra-Mate Card Edge Connector - Press Fit |                                                     |                                                                                                                                                                                                   |                               | ACAD REFERENCE NO. |                 | 746-ENG MASTER |  |
|-------------------------------------------------------|-----------------------------------------------------|---------------------------------------------------------------------------------------------------------------------------------------------------------------------------------------------------|-------------------------------|--------------------|-----------------|----------------|--|
|                                                       |                                                     |                                                                                                                                                                                                   | DRAWN:                        | J.LEE              | DATE: AUG 20/09 |                |  |
| Part Number: 746-011-527-506                          |                                                     |                                                                                                                                                                                                   | CHECKED:                      |                    | DATE:           |                |  |
|                                                       | EDAC INC TORONTO, ONTARIO CANADA OLIALITY & SERVICE | THESE DRAWINGS AND SPECIFICATIONS ARE THE PROPERTY OF EDAC INC., AND SHALL NOT BE REPRODUCED, OR COPIED OR USED AS THE BASIS FOR THE MANUFACTURE OR SALE OF APPARATUS WITHOLIT WRITTEN PERMISSION | SCALE:                        |                    | SHEET 1         | OF 1           |  |
|                                                       |                                                     |                                                                                                                                                                                                   | DRAWING NUMBER 746-ENG MASTER |                    |                 | ISSUE          |  |
| YOUR CONNECTION TO                                    |                                                     |                                                                                                                                                                                                   |                               |                    | ₹               | 1              |  |
| 100110011110111111111111111111111111111               | QUILLIT & DETAILOR                                  | WITHOUT WINTTEN FERWISSION.                                                                                                                                                                       |                               |                    |                 |                |  |