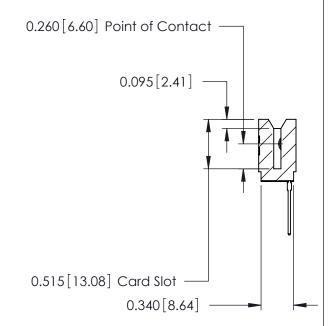

THIS IS A C.A.D. GENERATED DRAWING DO NOT MAKE MANUAL REVISIONS TO MASTER.

ISSUE NUMBER

ORIGINAL

Contact Information
540-Wire Wrap, Regular Point - Tail LG.=.560(14.22)
.125" (3.18mm) Contact Spacing x .250" (6.35mm) Row Spacing