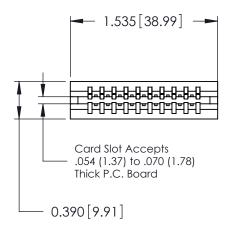

THIS IS A C.A.D. GENERATED DRAWING DO NOT MAKE MANUAL REVISIONS TO MASTER.

ISSUE NUMBER

ORIGINAL

Contact Information
540-Wire Wrap, Regular Point - Tail LG.=.560(14.22)
.125" (3.18mm) Contact Spacing x .250" (6.35mm) Row Spacing