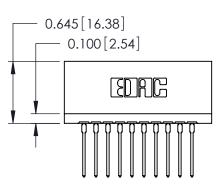

THIS IS A C.A.D. GENERATED DRAWING DO NOT MAKE MANUAL REVISIONS TO MASTER.

ISSUE NUMBER

ORIGINAL

Contact Information
540-Wire Wrap, Regular Point - Tail LG.=.560(14.22)
.125" (3.18mm) Contact Spacing x .250" (6.35mm) Row Spacing