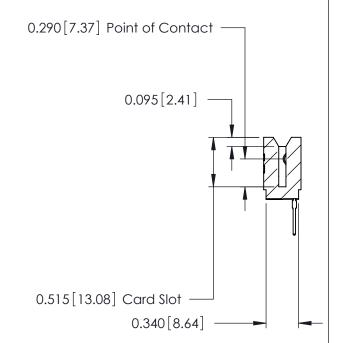

THIS IS A C.A.D. GENERATED DRAWING DO NOT MAKE MANUAL REVISIONS TO MASTER.

ORIGINAL

Contact Information
527-P.C. Tail, High Point - Tail LG.=.375(9.53)
.125" (3.18mm) Contact Spacing x .250" (6.35mm) Row Spacing

| 746 Series Ultra-Mate Card Edge Connector - Press Fit                                                                                                                                                                                                                                                                                                                                                                                                                                                                                                                                                                                                                                                                                                                                                                                                                                                                                                                                                                                                                                                                                                                                                                                                                                                                                                                                                                                                                                                                                                                                                                                                                                                                                                                                                                                                                                                                                                                                                                                                                                                                          |                   |                                                                                                                                                                                                  |                | ACAD REFERENCE NO. |                 | 746-ENG MASTER |  |
|--------------------------------------------------------------------------------------------------------------------------------------------------------------------------------------------------------------------------------------------------------------------------------------------------------------------------------------------------------------------------------------------------------------------------------------------------------------------------------------------------------------------------------------------------------------------------------------------------------------------------------------------------------------------------------------------------------------------------------------------------------------------------------------------------------------------------------------------------------------------------------------------------------------------------------------------------------------------------------------------------------------------------------------------------------------------------------------------------------------------------------------------------------------------------------------------------------------------------------------------------------------------------------------------------------------------------------------------------------------------------------------------------------------------------------------------------------------------------------------------------------------------------------------------------------------------------------------------------------------------------------------------------------------------------------------------------------------------------------------------------------------------------------------------------------------------------------------------------------------------------------------------------------------------------------------------------------------------------------------------------------------------------------------------------------------------------------------------------------------------------------|-------------------|--------------------------------------------------------------------------------------------------------------------------------------------------------------------------------------------------|----------------|--------------------|-----------------|----------------|--|
| - Control of the cont |                   |                                                                                                                                                                                                  | DRAWN:         | J.LEE              | DATE: AUG 20/09 |                |  |
| Part Number: 746-010-527-106                                                                                                                                                                                                                                                                                                                                                                                                                                                                                                                                                                                                                                                                                                                                                                                                                                                                                                                                                                                                                                                                                                                                                                                                                                                                                                                                                                                                                                                                                                                                                                                                                                                                                                                                                                                                                                                                                                                                                                                                                                                                                                   |                   |                                                                                                                                                                                                  | CHECKED:       |                    | DATE:           |                |  |
| YOUR CONNECTION TO                                                                                                                                                                                                                                                                                                                                                                                                                                                                                                                                                                                                                                                                                                                                                                                                                                                                                                                                                                                                                                                                                                                                                                                                                                                                                                                                                                                                                                                                                                                                                                                                                                                                                                                                                                                                                                                                                                                                                                                                                                                                                                             | EDAC INC          | THESE DRAWINGS AND SPECIFICATIONS ARE THE PROPERTY OF EDAC INC.,AND SHALL NOT BE REPRODUCED, OR COPIED OR USED AS THE BASIS FOR THE MANUFACTURE OR SALE OF APPARATUS WITHOUT WRITTEN PERMISSION. | SCALE:         |                    | SHEET           | 1 OF 1         |  |
|                                                                                                                                                                                                                                                                                                                                                                                                                                                                                                                                                                                                                                                                                                                                                                                                                                                                                                                                                                                                                                                                                                                                                                                                                                                                                                                                                                                                                                                                                                                                                                                                                                                                                                                                                                                                                                                                                                                                                                                                                                                                                                                                | TORONTO, ONTARIO  |                                                                                                                                                                                                  | DRAWING NUMBER |                    |                 | ISSUE          |  |
|                                                                                                                                                                                                                                                                                                                                                                                                                                                                                                                                                                                                                                                                                                                                                                                                                                                                                                                                                                                                                                                                                                                                                                                                                                                                                                                                                                                                                                                                                                                                                                                                                                                                                                                                                                                                                                                                                                                                                                                                                                                                                                                                | CANADA            |                                                                                                                                                                                                  | 746-ENG MASTER |                    |                 | 1              |  |
| TOOK CONNECTION TO                                                                                                                                                                                                                                                                                                                                                                                                                                                                                                                                                                                                                                                                                                                                                                                                                                                                                                                                                                                                                                                                                                                                                                                                                                                                                                                                                                                                                                                                                                                                                                                                                                                                                                                                                                                                                                                                                                                                                                                                                                                                                                             | JUNLIII & SERVICE |                                                                                                                                                                                                  |                |                    |                 | 1              |  |