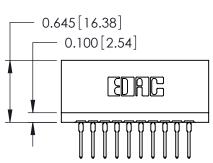

THIS IS A C.A.D. GENERATED DRAWING DO NOT MAKE MANUAL REVISIONS TO MASTER.

ORIGINAL

Contact Information
527-P.C. Tail, High Point - Tail LG.=.375(9.53)
.125" (3.18mm) Contact Spacing x .250" (6.35mm) Row Spacing

| 746 Series Ultra-Mate Card Edge Connector - Press Fit                                                                                                                                                                                                                                                                                                                                                                                                                                                                                                                                                                                                                                                                                                                                                                                                                                                                                                                                                                                                                                                                                                                                                                                                                                                                                                                                                                                                                                                                                                                                                                                                                                                                                                                                                                                                                                                                                                                                                                                                                                                                          |                   |                                                                                                                                                                                                  |                | ACAD REFERENCE NO. |                 | 746-ENG MASTER |  |
|--------------------------------------------------------------------------------------------------------------------------------------------------------------------------------------------------------------------------------------------------------------------------------------------------------------------------------------------------------------------------------------------------------------------------------------------------------------------------------------------------------------------------------------------------------------------------------------------------------------------------------------------------------------------------------------------------------------------------------------------------------------------------------------------------------------------------------------------------------------------------------------------------------------------------------------------------------------------------------------------------------------------------------------------------------------------------------------------------------------------------------------------------------------------------------------------------------------------------------------------------------------------------------------------------------------------------------------------------------------------------------------------------------------------------------------------------------------------------------------------------------------------------------------------------------------------------------------------------------------------------------------------------------------------------------------------------------------------------------------------------------------------------------------------------------------------------------------------------------------------------------------------------------------------------------------------------------------------------------------------------------------------------------------------------------------------------------------------------------------------------------|-------------------|--------------------------------------------------------------------------------------------------------------------------------------------------------------------------------------------------|----------------|--------------------|-----------------|----------------|--|
| - Control of the cont |                   |                                                                                                                                                                                                  | DRAWN:         | J.LEE              | DATE: AUG 20/09 |                |  |
| Part Number: 746-010-527-106                                                                                                                                                                                                                                                                                                                                                                                                                                                                                                                                                                                                                                                                                                                                                                                                                                                                                                                                                                                                                                                                                                                                                                                                                                                                                                                                                                                                                                                                                                                                                                                                                                                                                                                                                                                                                                                                                                                                                                                                                                                                                                   |                   |                                                                                                                                                                                                  | CHECKED:       |                    | DATE:           |                |  |
| YOUR CONNECTION TO                                                                                                                                                                                                                                                                                                                                                                                                                                                                                                                                                                                                                                                                                                                                                                                                                                                                                                                                                                                                                                                                                                                                                                                                                                                                                                                                                                                                                                                                                                                                                                                                                                                                                                                                                                                                                                                                                                                                                                                                                                                                                                             | EDAC INC          | THESE DRAWINGS AND SPECIFICATIONS ARE THE PROPERTY OF EDAC INC.,AND SHALL NOT BE REPRODUCED, OR COPIED OR USED AS THE BASIS FOR THE MANUFACTURE OR SALE OF APPARATUS WITHOUT WRITTEN PERMISSION. | SCALE:         |                    | SHEET           | 1 OF 1         |  |
|                                                                                                                                                                                                                                                                                                                                                                                                                                                                                                                                                                                                                                                                                                                                                                                                                                                                                                                                                                                                                                                                                                                                                                                                                                                                                                                                                                                                                                                                                                                                                                                                                                                                                                                                                                                                                                                                                                                                                                                                                                                                                                                                | TORONTO, ONTARIO  |                                                                                                                                                                                                  | DRAWING NUMBER |                    |                 | ISSUE          |  |
|                                                                                                                                                                                                                                                                                                                                                                                                                                                                                                                                                                                                                                                                                                                                                                                                                                                                                                                                                                                                                                                                                                                                                                                                                                                                                                                                                                                                                                                                                                                                                                                                                                                                                                                                                                                                                                                                                                                                                                                                                                                                                                                                | CANADA            |                                                                                                                                                                                                  | 746-ENG MASTER |                    |                 | 1              |  |
| TOOK CONNECTION TO                                                                                                                                                                                                                                                                                                                                                                                                                                                                                                                                                                                                                                                                                                                                                                                                                                                                                                                                                                                                                                                                                                                                                                                                                                                                                                                                                                                                                                                                                                                                                                                                                                                                                                                                                                                                                                                                                                                                                                                                                                                                                                             | JUNLIII & SERVICE |                                                                                                                                                                                                  |                |                    |                 | 1              |  |