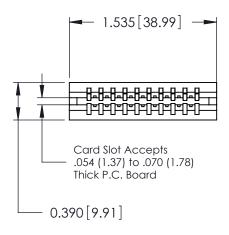

THIS IS A C.A.D. GENERATED DRAWING DO NOT MAKE MANUAL REVISIONS TO MASTER.

ORIGINAL

Contact Information
527-P.C. Tail, High Point - Tail LG.=.375(9.53)
.125" (3.18mm) Contact Spacing x .250" (6.35mm) Row Spacing

| 746 Series Ultra-Mate Card Edge Connector - Press Fit                                                                                                                                                                                                                                                                                                                                                                                                                                                                                                                                                                                                                                                                                                                                                                                                                                                                                                                                                                                                                                                                                                                                                                                                                                                                                                                                                                                                                                                                                                                                                                                                                                                                                                                                                                                                                                                                                                                                                                                                                                                                          |                   |                                                                                                                                                                                                  |                | ACAD REFERENCE NO. |                 | 746-ENG MASTER |  |
|--------------------------------------------------------------------------------------------------------------------------------------------------------------------------------------------------------------------------------------------------------------------------------------------------------------------------------------------------------------------------------------------------------------------------------------------------------------------------------------------------------------------------------------------------------------------------------------------------------------------------------------------------------------------------------------------------------------------------------------------------------------------------------------------------------------------------------------------------------------------------------------------------------------------------------------------------------------------------------------------------------------------------------------------------------------------------------------------------------------------------------------------------------------------------------------------------------------------------------------------------------------------------------------------------------------------------------------------------------------------------------------------------------------------------------------------------------------------------------------------------------------------------------------------------------------------------------------------------------------------------------------------------------------------------------------------------------------------------------------------------------------------------------------------------------------------------------------------------------------------------------------------------------------------------------------------------------------------------------------------------------------------------------------------------------------------------------------------------------------------------------|-------------------|--------------------------------------------------------------------------------------------------------------------------------------------------------------------------------------------------|----------------|--------------------|-----------------|----------------|--|
| - Control of the cont |                   |                                                                                                                                                                                                  | DRAWN:         | J.LEE              | DATE: AUG 20/09 |                |  |
| Part Number: 746-010-527-106                                                                                                                                                                                                                                                                                                                                                                                                                                                                                                                                                                                                                                                                                                                                                                                                                                                                                                                                                                                                                                                                                                                                                                                                                                                                                                                                                                                                                                                                                                                                                                                                                                                                                                                                                                                                                                                                                                                                                                                                                                                                                                   |                   |                                                                                                                                                                                                  | CHECKED:       |                    | DATE:           |                |  |
| YOUR CONNECTION TO                                                                                                                                                                                                                                                                                                                                                                                                                                                                                                                                                                                                                                                                                                                                                                                                                                                                                                                                                                                                                                                                                                                                                                                                                                                                                                                                                                                                                                                                                                                                                                                                                                                                                                                                                                                                                                                                                                                                                                                                                                                                                                             | EDAC INC          | THESE DRAWINGS AND SPECIFICATIONS ARE THE PROPERTY OF EDAC INC.,AND SHALL NOT BE REPRODUCED, OR COPIED OR USED AS THE BASIS FOR THE MANUFACTURE OR SALE OF APPARATUS WITHOUT WRITTEN PERMISSION. | SCALE:         |                    | SHEET           | 1 OF 1         |  |
|                                                                                                                                                                                                                                                                                                                                                                                                                                                                                                                                                                                                                                                                                                                                                                                                                                                                                                                                                                                                                                                                                                                                                                                                                                                                                                                                                                                                                                                                                                                                                                                                                                                                                                                                                                                                                                                                                                                                                                                                                                                                                                                                | TORONTO, ONTARIO  |                                                                                                                                                                                                  | DRAWING NUMBER |                    |                 | ISSUE          |  |
|                                                                                                                                                                                                                                                                                                                                                                                                                                                                                                                                                                                                                                                                                                                                                                                                                                                                                                                                                                                                                                                                                                                                                                                                                                                                                                                                                                                                                                                                                                                                                                                                                                                                                                                                                                                                                                                                                                                                                                                                                                                                                                                                | CANADA            |                                                                                                                                                                                                  | 746-ENG MASTER |                    |                 | 1              |  |
| TOOK CONNECTION TO                                                                                                                                                                                                                                                                                                                                                                                                                                                                                                                                                                                                                                                                                                                                                                                                                                                                                                                                                                                                                                                                                                                                                                                                                                                                                                                                                                                                                                                                                                                                                                                                                                                                                                                                                                                                                                                                                                                                                                                                                                                                                                             | JUNLIII & SERVICE |                                                                                                                                                                                                  |                |                    |                 | 1              |  |