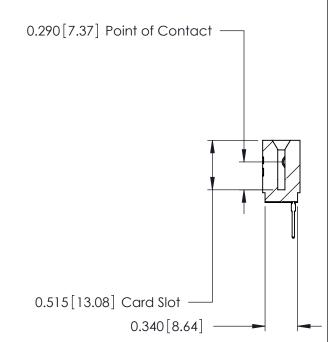

THIS IS A C.A.D. GENERATED DRAWING DO NOT MAKE MANUAL REVISIONS TO MASTER.

ORIGINAL

Contact Information
527-P.C. Tail, High Point - Tail LG.=.375(9.53)
.125" (3.18mm) Contact Spacing x .250" (6.35mm) Row Spacing