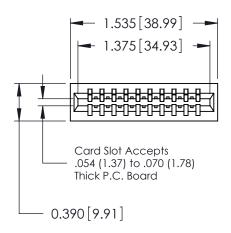

THIS IS A C.A.D. GENERATED DRAWING DO NOT MAKE MANUAL REVISIONS TO MASTER.

ORIGINAL

Contact Information
527-P.C. Tail, High Point - Tail LG.=.375(9.53)
.125" (3.18mm) Contact Spacing x .250" (6.35mm) Row Spacing