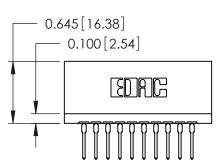

THIS IS A C.A.D. GENERATED DRAWING DO NOT MAKE MANUAL REVISIONS TO MASTER.

ORIGINAL

Contact Information
527-P.C. Tail, High Point - Tail LG.=.375(9.53)
.125" (3.18mm) Contact Spacing x .250" (6.35mm) Row Spacing