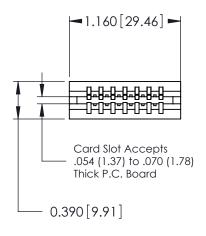

ORIGINAL

Contact Information
545-Wire Wrap, High Point - Tail LG.=.560(14.22)
.125" (3.18mm) Contact Spacing x .250" (6.35mm) Row Spacing

| 746 Series Ultra-Mate Card Edge Connector - Press Fit                  |                                                                                                                                                                                                 | ACAD REFERENCE NO. | EFERENCE NO. 746-ENG MASTER |        |
|------------------------------------------------------------------------|-------------------------------------------------------------------------------------------------------------------------------------------------------------------------------------------------|--------------------|-----------------------------|--------|
|                                                                        |                                                                                                                                                                                                 | DRAWN: J.LEE       | DATE: AUG 20/09             |        |
| Part Number: 746-007-545-106                                           |                                                                                                                                                                                                 | CHECKED:           | DATE:                       |        |
| EDAC INC TORONTO, ONTARIO CANADA  VOLUB CONNECTION TO CUIA TO SEPURICE | THESE DRAWINGS AND SPECIFICATIONS ARE THE PROPERTY OF EDAC INC.,AND SHALL NOT BE REPRODUCED,OR COPIED OR USED AS THE BASIS FOR THE MANUFACTURE OR SALE OF APPARATUS WITHOUT WRITTEN PERMISSION. | SCALE:             | SHEET                       | 1 OF 1 |
|                                                                        |                                                                                                                                                                                                 | DRAWING NUMBER     | •                           | ISSUE  |
|                                                                        |                                                                                                                                                                                                 | 746-ENG MASTER     |                             | 1      |
| YOUR CONNECTION TO QUALITY & SERVICE                                   |                                                                                                                                                                                                 |                    |                             |        |