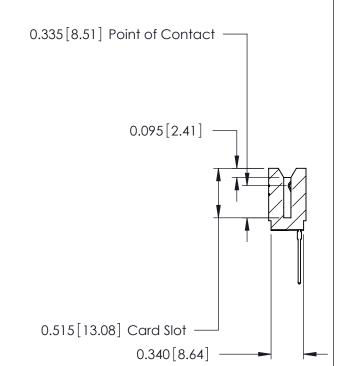

ORIGINAL

Contact Information
545-Wire Wrap, High Point - Tail LG.=.560(14.22)
.125" (3.18mm) Contact Spacing x .250" (6.35mm) Row Spacing

| 746 Series Ultra-Mate Card Edge Connector - Press Fit                  |                                                                                                                                                                                                 | ACAD REFERENCE NO. | EFERENCE NO. 746-ENG MASTER |        |
|------------------------------------------------------------------------|-------------------------------------------------------------------------------------------------------------------------------------------------------------------------------------------------|--------------------|-----------------------------|--------|
|                                                                        |                                                                                                                                                                                                 | DRAWN: J.LEE       | DATE: AUG 20/09             |        |
| Part Number: 746-007-545-106                                           |                                                                                                                                                                                                 | CHECKED:           | DATE:                       |        |
| EDAC INC TORONTO, ONTARIO CANADA  VOLUB CONNECTION TO CUIA TO SEPURICE | THESE DRAWINGS AND SPECIFICATIONS ARE THE PROPERTY OF EDAC INC.,AND SHALL NOT BE REPRODUCED,OR COPIED OR USED AS THE BASIS FOR THE MANUFACTURE OR SALE OF APPARATUS WITHOUT WRITTEN PERMISSION. | SCALE:             | SHEET                       | 1 OF 1 |
|                                                                        |                                                                                                                                                                                                 | DRAWING NUMBER     | •                           | ISSUE  |
|                                                                        |                                                                                                                                                                                                 | 746-ENG MASTER     |                             | 1      |
| YOUR CONNECTION TO QUALITY & SERVICE                                   |                                                                                                                                                                                                 |                    |                             |        |