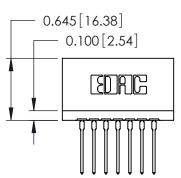

ORIGINAL

Contact Information
545-Wire Wrap, High Point - Tail LG.=.560(14.22)
.125" (3.18mm) Contact Spacing x .250" (6.35mm) Row Spacing

| 746 Series Ultra-Mate Card Edge Connector - Press Fit                  |                                                                                                                                                                                                 | ACAD REFERENCE NO. | EFERENCE NO. 746-ENG MASTER |        |
|------------------------------------------------------------------------|-------------------------------------------------------------------------------------------------------------------------------------------------------------------------------------------------|--------------------|-----------------------------|--------|
|                                                                        |                                                                                                                                                                                                 | DRAWN: J.LEE       | DATE: AUG 20/09             |        |
| Part Number: 746-007-545-106                                           |                                                                                                                                                                                                 | CHECKED:           | DATE:                       |        |
| EDAC INC TORONTO, ONTARIO CANADA  VOLUB CONNECTION TO CUIA TO SEPURICE | THESE DRAWINGS AND SPECIFICATIONS ARE THE PROPERTY OF EDAC INC.,AND SHALL NOT BE REPRODUCED,OR COPIED OR USED AS THE BASIS FOR THE MANUFACTURE OR SALE OF APPARATUS WITHOUT WRITTEN PERMISSION. | SCALE:             | SHEET                       | 1 OF 1 |
|                                                                        |                                                                                                                                                                                                 | DRAWING NUMBER     | •                           | ISSUE  |
|                                                                        |                                                                                                                                                                                                 | 746-ENG MASTER     |                             | 1      |
| YOUR CONNECTION TO QUALITY & SERVICE                                   |                                                                                                                                                                                                 |                    |                             |        |