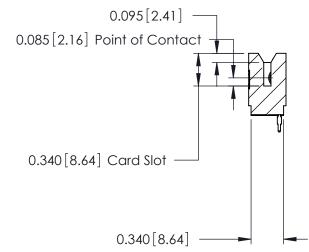

## Contact Information 520-P.C. Tail, Regular Point - Tail LG.=.175(4.45) .125" (3.18mm) Contact Spacing x .250" (6.35mm) Row Spacing

| 746 Series Ultra-Mate Card Edge Connector - Press Fit                 |                                                                                                                                                                       | ACAD REFERENCE NO. 746-ENG N |                 | MASTER |
|-----------------------------------------------------------------------|-----------------------------------------------------------------------------------------------------------------------------------------------------------------------|------------------------------|-----------------|--------|
|                                                                       |                                                                                                                                                                       | DRAWN: J.LEE                 | DATE: AUG 20/09 |        |
| Part Number: 746-006-520-506                                          |                                                                                                                                                                       | CHECKED:                     | DATE:           |        |
| EDAC INC TORONTO, ONTARIO CANADA YOUR CONNECTION TO QUALITY & SERVICE | THESE DRAWINGS AND SPECIFICATIONS ARE THE PROPERTY OF EDAC INC., AND SHALL NOT BE REPRODUCED, OR COPIED OR USED AS THE BASIS FOR THE MANUFACTURE OR SALE OF APPARATUS | SCALE:                       | SHEET 1         | I OF 1 |
|                                                                       |                                                                                                                                                                       | DRAWING NUMBER               |                 | ISSUE  |
|                                                                       |                                                                                                                                                                       | 746-ENG MASTER               |                 | 1      |
| TOUR CONNECTION TO QUALITY & SERVICE                                  | WITHOUT WRITTEN PERMISSION.                                                                                                                                           |                              |                 |        |