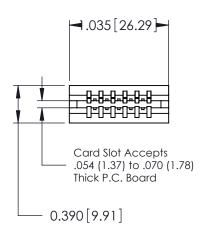

## Contact Information 520-P.C. Tail, Regular Point - Tail LG.=.175(4.45) .125" (3.18mm) Contact Spacing x .250" (6.35mm) Row Spacing

| 746 Series Ultra-Mate Card Edge Connector - Press Fit                 |                                                                                                                                                                       | ACAD REFERENCE NO. 746-ENG N |                 | MASTER |
|-----------------------------------------------------------------------|-----------------------------------------------------------------------------------------------------------------------------------------------------------------------|------------------------------|-----------------|--------|
|                                                                       |                                                                                                                                                                       | DRAWN: J.LEE                 | DATE: AUG 20/09 |        |
| Part Number: 746-006-520-506                                          |                                                                                                                                                                       | CHECKED:                     | DATE:           |        |
| EDAC INC TORONTO, ONTARIO CANADA YOUR CONNECTION TO QUALITY & SERVICE | THESE DRAWINGS AND SPECIFICATIONS ARE THE PROPERTY OF EDAC INC., AND SHALL NOT BE REPRODUCED, OR COPIED OR USED AS THE BASIS FOR THE MANUFACTURE OR SALE OF APPARATUS | SCALE:                       | SHEET 1         | I OF 1 |
|                                                                       |                                                                                                                                                                       | DRAWING NUMBER               |                 | ISSUE  |
|                                                                       |                                                                                                                                                                       | 746-ENG MASTER               |                 | 1      |
| TOUR CONNECTION TO QUALITY & SERVICE                                  | WITHOUT WRITTEN PERMISSION.                                                                                                                                           |                              |                 |        |