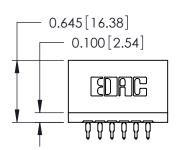

## Contact Information 520-P.C. Tail, Regular Point - Tail LG.=.175(4.45) .125" (3.18mm) Contact Spacing x .250" (6.35mm) Row Spacing

| 746 Series Ultra-Mate Card Edge Connector - Press Fit                 |                                                                                                                                                                       | ACAD REFERENCE NO. 746-ENG N |                 | MASTER |
|-----------------------------------------------------------------------|-----------------------------------------------------------------------------------------------------------------------------------------------------------------------|------------------------------|-----------------|--------|
|                                                                       |                                                                                                                                                                       | DRAWN: J.LEE                 | DATE: AUG 20/09 |        |
| Part Number: 746-006-520-506                                          |                                                                                                                                                                       | CHECKED:                     | DATE:           |        |
| EDAC INC TORONTO, ONTARIO CANADA YOUR CONNECTION TO QUALITY & SERVICE | THESE DRAWINGS AND SPECIFICATIONS ARE THE PROPERTY OF EDAC INC., AND SHALL NOT BE REPRODUCED, OR COPIED OR USED AS THE BASIS FOR THE MANUFACTURE OR SALE OF APPARATUS | SCALE:                       | SHEET 1         | I OF 1 |
|                                                                       |                                                                                                                                                                       | DRAWING NUMBER               |                 | ISSUE  |
|                                                                       |                                                                                                                                                                       | 746-ENG MASTER               |                 | 1      |
| TOUR CONNECTION TO QUALITY & SERVICE                                  | WITHOUT WRITTEN PERMISSION.                                                                                                                                           |                              |                 |        |