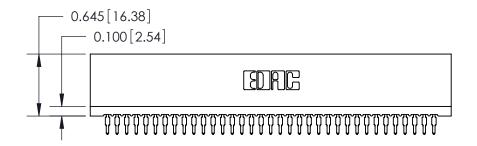

THIS IS A C.A.D. GENERATED DRAWING DO NOT MAKE MANUAL REVISIONS TO MASTER.

ISSUE NUMBER

ORIGINAL

Contact Information
525-P.C. Tail, High Point - Tail LG.=.190(4.83)
.100" (2.54mm) Contact Spacing x .200" (5.08mm) Row Spacing