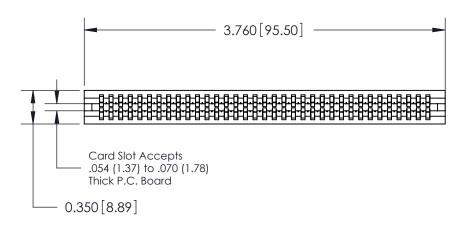

DATE: MAY 04/09

SHEET 1 OF 2

**ISSUE** 

DATE:

745 Series Ultra-Mate Card Edge Connector - Press Fit
Part Number: 745-070-525-206

EDAC INC
TORONTO, ONTARIO
CANADA
YOUR CONNECTION TO QUALITY & SERVICE

TORONTO ON TORONTO ON THE MANUFACTURE OR SALE OF APPARATUS WITHOUT WRITTEN PERMISSION.