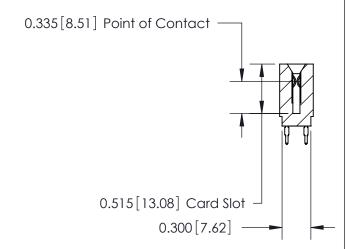

THIS IS A C.A.D. GENERATED DRAWING DO NOT MAKE MANUAL REVISIONS TO MASTER.

ISSUE NUMBER

ORIGINAL

745-ENG MASTER

**ISSUE** 

Contact Information
525-P.C. Tail, High Point - Tail LG.=.190(4.83)
.100" (2.54mm) Contact Spacing x .200" (5.08mm) Row Spacing