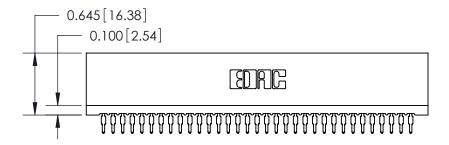

THIS IS A C.A.D. GENERATED DRAWING DO NOT MAKE MANUAL REVISIONS TO MASTER.

ISSUE NUMBER

ORIGINAL

745-ENG MASTER

**ISSUE** 

Contact Information
525-P.C. Tail, High Point - Tail LG.=.190(4.83)
.100" (2.54mm) Contact Spacing x .200" (5.08mm) Row Spacing