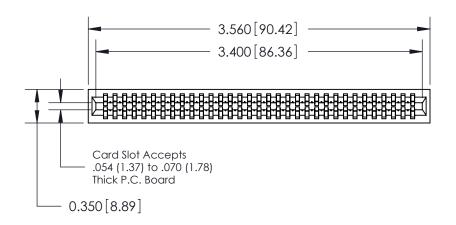

THIS IS A C.A.D. GENERATED DRAWING DO NOT MAKE MANUAL REVISIONS TO MASTER.

ISSUE NUMBER

ORIGINAL

745-ENG MASTER

**ISSUE** 

Contact Information
525-P.C. Tail, High Point - Tail LG.=.190(4.83)
.100" (2.54mm) Contact Spacing x .200" (5.08mm) Row Spacing