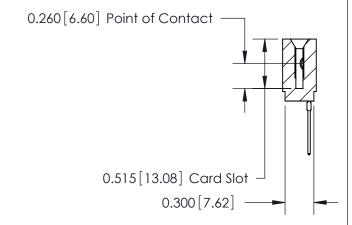

THIS IS A C.A.D. GENERATED DRAWING DO NOT MAKE MANUAL REVISIONS TO MASTER.

ISSUE NUMBER

ORIGINAL

Contact Information
540-Wire Wrap, Regular Point - Tail LG.=.560(14.22)
.100" (2.54mm) Contact Spacing x .200" (5.08mm) Row Spacing