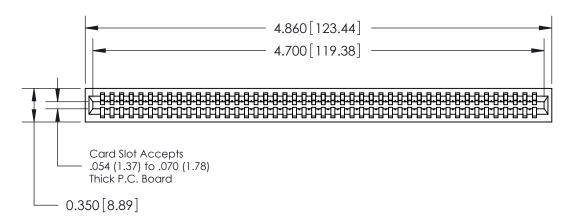

0.645[16.38]
0.100[2.54]
EDRG

745 Series Ultra-Mate Card Edge Connector - Press Fit
Part Number: 745-046-540-101

EDAC INC
TORONTO, ONTARIO
CANADA
YOUR CONNECTION TO QUALITY & SERVICE

TORONTO ON TORONTO ON THE MANUFACTURE OR SALE OF APPARATUS WITHOUT WRITTEN PERMISSION.