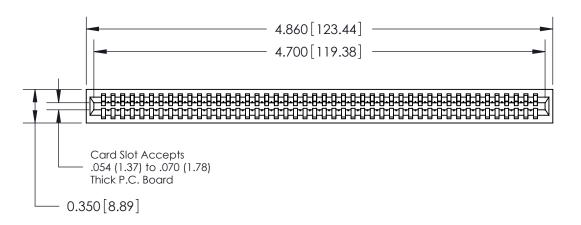

Contact Information
525-P.C. Tail, High Point - Tail LG.=.190(4.83)
.100" (2.54mm) Contact Spacing x .200" (5.08mm) Row Spacing

ACAD REFERENCE NO. 745 Series Ultra-Mate Card Edge Connector - Press Fit DRAWN: J.LEE Part Number: 745-046-525-101 CHECKED: **EDAC INC** SCALE: THESE DRAWINGS AND SPECIFICATIONS ARE THE PROPERTY OF EDAC INC.,AND TORONTO, ONTARIO SHALL NOT BE REPRODUCED, OR COPIED DRAWING NUMBER CANADA OR USED AS THE BASIS FOR THE 745-ENG MASTER MANUFACTURE OR SALE OF APPARATUS YOUR CONNECTION TO QUALITY & SERVICE WITHOUT WRITTEN PERMISSION.