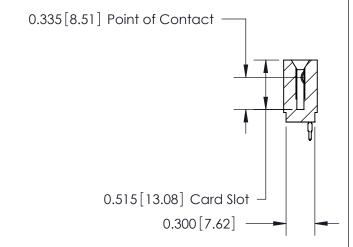

Contact Information
525-P.C. Tail, High Point - Tail LG.=.190(4.83)
.100" (2.54mm) Contact Spacing x .200" (5.08mm) Row Spacing

ACAD REFERENCE NO. 745 Series Ultra-Mate Card Edge Connector - Press Fit DRAWN: J.LEE Part Number: 745-046-525-101 CHECKED: **EDAC INC** SCALE: THESE DRAWINGS AND SPECIFICATIONS ARE THE PROPERTY OF EDAC INC.,AND TORONTO, ONTARIO SHALL NOT BE REPRODUCED, OR COPIED DRAWING NUMBER CANADA OR USED AS THE BASIS FOR THE 745-ENG MASTER MANUFACTURE OR SALE OF APPARATUS YOUR CONNECTION TO QUALITY & SERVICE WITHOUT WRITTEN PERMISSION.