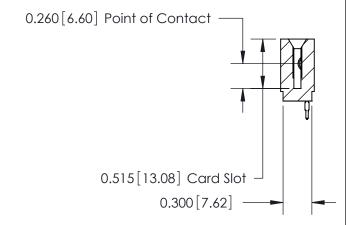

Contact Information
520-P.C. Tail, Regular Point - Tail LG.=.190(4.83)
.100" (2.54mm) Contact Spacing x .200" (5.08mm) Row Spacing

ACAD REFERENCE NO. 745 Series Ultra-Mate Card Edge Connector - Press Fit DRAWN: J.LEE Part Number: 745-043-520-101 CHECKED: SCALE: **EDAC INC** THESE DRAWINGS AND SPECIFICATIONS ARE THE PROPERTY OF EDAC INC.,AND TORONTO, ONTARIO SHALL NOT BE REPRODUCED, OR COPIED DRAWING NUMBER OR USED AS THE BASIS FOR THE CANADA 745-ENG MASTER MANUFACTURE OR SALE OF APPARATUS YOUR CONNECTION TO QUALITY & SERVICE WITHOUT WRITTEN PERMISSION.