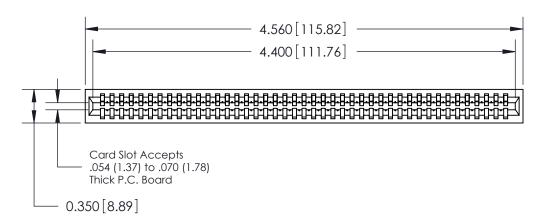

Contact Information
520-P.C. Tail, Regular Point - Tail LG.=.190(4.83)
.100" (2.54mm) Contact Spacing x .200" (5.08mm) Row Spacing

ACAD REFERENCE NO. 745 Series Ultra-Mate Card Edge Connector - Press Fit DRAWN: J.LEE Part Number: 745-043-520-101 CHECKED: SCALE: **EDAC INC** THESE DRAWINGS AND SPECIFICATIONS ARE THE PROPERTY OF EDAC INC.,AND TORONTO, ONTARIO SHALL NOT BE REPRODUCED, OR COPIED DRAWING NUMBER OR USED AS THE BASIS FOR THE CANADA 745-ENG MASTER MANUFACTURE OR SALE OF APPARATUS YOUR CONNECTION TO QUALITY & SERVICE WITHOUT WRITTEN PERMISSION.