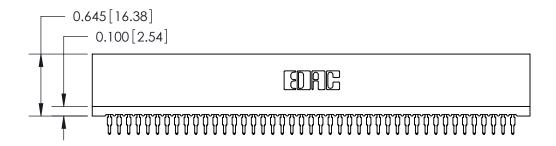

Contact Information
520-P.C. Tail, Regular Point - Tail LG.=.190(4.83)
.100" (2.54mm) Contact Spacing x .200" (5.08mm) Row Spacing

ACAD REFERENCE NO. 745 Series Ultra-Mate Card Edge Connector - Press Fit DRAWN: J.LEE Part Number: 745-043-520-101 CHECKED: SCALE: **EDAC INC** THESE DRAWINGS AND SPECIFICATIONS ARE THE PROPERTY OF EDAC INC.,AND TORONTO, ONTARIO SHALL NOT BE REPRODUCED, OR COPIED DRAWING NUMBER OR USED AS THE BASIS FOR THE CANADA 745-ENG MASTER MANUFACTURE OR SALE OF APPARATUS YOUR CONNECTION TO QUALITY & SERVICE WITHOUT WRITTEN PERMISSION.