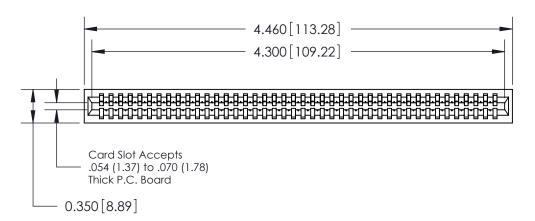

THIS IS A C.A.D. GENERATED DRAWING DO NOT MAKE MANUAL REVISIONS TO MASTER.

ISSUE NUMBER

ORIGINAL

Contact Information
540-Wire Wrap, Regular Point - Tail LG.=.560(14.22)
.100" (2.54mm) Contact Spacing x .200" (5.08mm) Row Spacing

DATE: MAY 04/09

SHEET 1 OF 2

**ISSUE** 

DATE:

745 Series Ultra-Mate Card Edge Connector - Press Fit
Part Number: 745-042-540-101

EDAC INC
TORONTO, ONTARIO
CANADA
YOUR CONNECTION TO QUALITY & SERVICE

TORONTO, ONTARIO
WITHOUT WRITTEN PERMISSION.