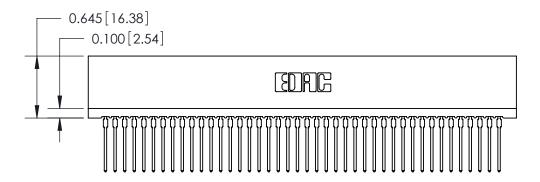

THIS IS A C.A.D. GENERATED DRAWING DO NOT MAKE MANUAL REVISIONS TO MASTER.

ISSUE NUMBER

ORIGINAL

Contact Information
540-Wire Wrap, Regular Point - Tail LG.=.560(14.22)
.100" (2.54mm) Contact Spacing x .200" (5.08mm) Row Spacing

DATE: MAY 04/09

SHEET 1 OF 2

**ISSUE** 

DATE:

745 Series Ultra-Mate Card Edge Connector - Press Fit
Part Number: 745-042-540-101

EDAC INC
TORONTO, ONTARIO
CANADA
YOUR CONNECTION TO QUALITY & SERVICE

TORONTO, ONTARIO
WITHOUT WRITTEN PERMISSION.