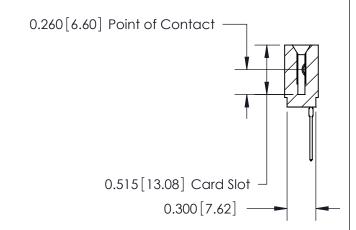

THIS IS A C.A.D. GENERATED DRAWING DO NOT MAKE MANUAL REVISIONS TO MASTER.

ISSUE NUMBER

ORIGINAL

Contact Information
540-Wire Wrap, Regular Point - Tail LG.=.560(14.22)
.100" (2.54mm) Contact Spacing x .200" (5.08mm) Row Spacing

DATE: MAY 04/09

SHEET 1 OF 2

**ISSUE** 

DATE:

745 Series Ultra-Mate Card Edge Connector - Press Fit
Part Number: 745-042-540-101

EDAC INC
TORONTO, ONTARIO
CANADA
YOUR CONNECTION TO QUALITY & SERVICE

TORONTO, ONTARIO
WITHOUT WRITTEN PERMISSION.