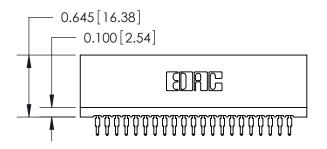

THIS IS A C.A.D. GENERATED DRAWING DO NOT MAKE MANUAL REVISIONS TO MASTER.

ISSUE NUMBER

ORIGINAL

Contact Information
525-P.C. Tail, High Point - Tail LG.=.190(4.83)
.100" (2.54mm) Contact Spacing x .200" (5.08mm) Row Spacing