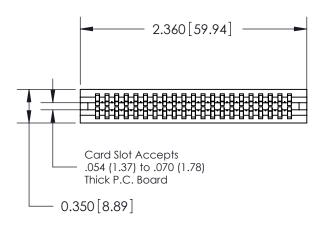

DATE: MAY 04/09

SHEET 1 OF 2

ISSUE

DATE:

| 745 Series Ultra-Mate Card Edge Connector - Press Fit |                                  |                                                                                                                                                                     |
|-------------------------------------------------------|----------------------------------|---------------------------------------------------------------------------------------------------------------------------------------------------------------------|
| Part Number: 745-042-525-206                          |                                  |                                                                                                                                                                     |
| EDNG                                                  | EDAC INC TORONTO, ONTARIO CANADA | THESE DRAWINGS AND SPECIFICATIONS ARE THE PROPERTY OF EDAC INC.,AND SHALL NOT BE REPRODUCED,OR COPIED OR USED AS THE BASIS FOR THE MANUFACTURE OR SALE OF APPARATUS |
| YOUR CONNECTION TO QUALITY & SERVICE                  |                                  | WITHOUT WRITTEN PERMISSION.                                                                                                                                         |