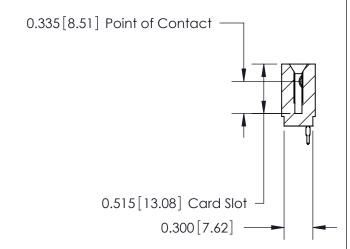

Contact Information
525-P.C. Tail, High Point - Tail LG.=.190(4.83)
.100" (2.54mm) Contact Spacing x .200" (5.08mm) Row Spacing

ACAD REFERENCE NO. 745 Series Ultra-Mate Card Edge Connector - Press Fit DRAWN: J.LEE Part Number: 745-040-525-101 CHECKED: **EDAC INC** SCALE: THESE DRAWINGS AND SPECIFICATIONS ARE THE PROPERTY OF EDAC INC.,AND TORONTO, ONTARIO SHALL NOT BE REPRODUCED, OR COPIED DRAWING NUMBER CANADA OR USED AS THE BASIS FOR THE 745-ENG MASTER MANUFACTURE OR SALE OF APPARATUS YOUR CONNECTION TO QUALITY & SERVICE WITHOUT WRITTEN PERMISSION.