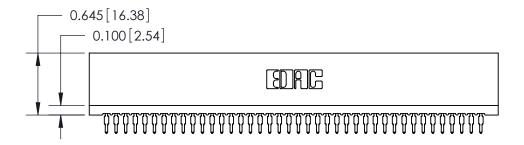

Contact Information
525-P.C. Tail, High Point - Tail LG.=.190(4.83)
.100" (2.54mm) Contact Spacing x .200" (5.08mm) Row Spacing

ACAD REFERENCE NO. 745 Series Ultra-Mate Card Edge Connector - Press Fit DRAWN: J.LEE Part Number: 745-040-525-101 CHECKED: **EDAC INC** SCALE: THESE DRAWINGS AND SPECIFICATIONS ARE THE PROPERTY OF EDAC INC.,AND TORONTO, ONTARIO SHALL NOT BE REPRODUCED, OR COPIED DRAWING NUMBER CANADA OR USED AS THE BASIS FOR THE 745-ENG MASTER MANUFACTURE OR SALE OF APPARATUS YOUR CONNECTION TO QUALITY & SERVICE WITHOUT WRITTEN PERMISSION.