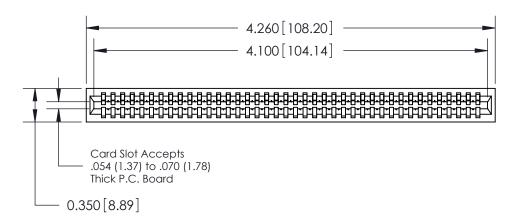

Contact Information
525-P.C. Tail, High Point - Tail LG.=.190(4.83)
.100" (2.54mm) Contact Spacing x .200" (5.08mm) Row Spacing

ACAD REFERENCE NO. 745 Series Ultra-Mate Card Edge Connector - Press Fit DRAWN: J.LEE Part Number: 745-040-525-101 CHECKED: **EDAC INC** SCALE: THESE DRAWINGS AND SPECIFICATIONS ARE THE PROPERTY OF EDAC INC.,AND TORONTO, ONTARIO SHALL NOT BE REPRODUCED, OR COPIED DRAWING NUMBER CANADA OR USED AS THE BASIS FOR THE 745-ENG MASTER MANUFACTURE OR SALE OF APPARATUS YOUR CONNECTION TO QUALITY & SERVICE WITHOUT WRITTEN PERMISSION.