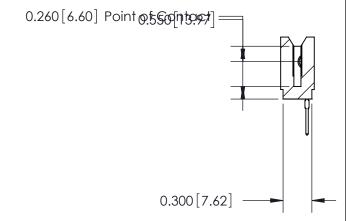

THIS IS A C.A.D. GENERATED DRAWING DO NOT MAKE MANUAL REVISIONS TO MASTER.

ISSUE NUMBER

ORIGINAL

Contact Information
522-P.C. Tail, Regular Point - Tail LG.=.375(9.53)
.100" (2.54mm) Contact Spacing x .200" (5.08mm) Row Spacing