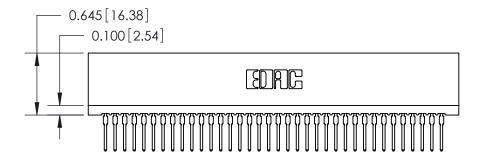

THIS IS A C.A.D. GENERATED DRAWING DO NOT MAKE MANUAL REVISIONS TO MASTER.

ISSUE NUMBER

ORIGINAL

Contact Information
522-P.C. Tail, Regular Point - Tail LG.=.375(9.53)
.100" (2.54mm) Contact Spacing x .200" (5.08mm) Row Spacing