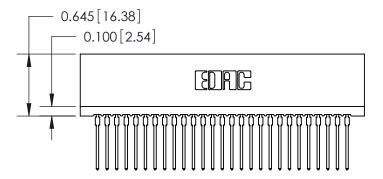

THIS IS A C.A.D. GENERATED DRAWING DO NOT MAKE MANUAL REVISIONS TO MASTER.

ISSUE NUMBER

ORIGINAL

745-ENG MASTER
DATE: MAY 04/09

SHEET 1 OF 2

ISSUE

DATE:

Contact Information
545-Wire Wrap, High Point - Tail LG.=.560(14.22)
.100" (2.54mm) Contact Spacing x .200" (5.08mm) Row Spacing