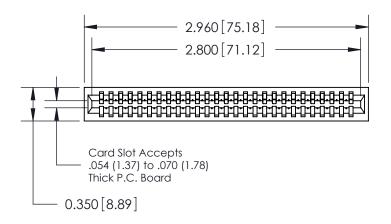

THIS IS A C.A.D. GENERATED DRAWING DO NOT MAKE MANUAL REVISIONS TO MASTER.

ISSUE NUMBER

ORIGINAL

745-ENG MASTER
DATE: MAY 04/09

SHEET 1 OF 2

ISSUE

DATE:

Contact Information
545-Wire Wrap, High Point - Tail LG.=.560(14.22)
.100" (2.54mm) Contact Spacing x .200" (5.08mm) Row Spacing