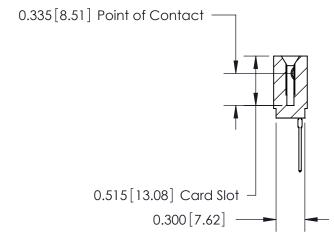

THIS IS A C.A.D. GENERATED DRAWING DO NOT MAKE MANUAL REVISIONS TO MASTER.

ISSUE NUMBER

ORIGINAL

745-ENG MASTER
DATE: MAY 04/09

SHEET 1 OF 2

ISSUE

DATE:

Contact Information
545-Wire Wrap, High Point - Tail LG.=.560(14.22)
.100" (2.54mm) Contact Spacing x .200" (5.08mm) Row Spacing