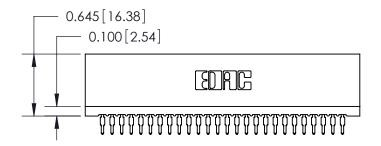

THIS IS A C.A.D. GENERATED DRAWING DO NOT MAKE MANUAL REVISIONS TO MASTER.

ISSUE NUMBER

ORIGINAL

Contact Information
525-P.C. Tail, High Point - Tail LG.=.190(4.83)
.100" (2.54mm) Contact Spacing x .200" (5.08mm) Row Spacing