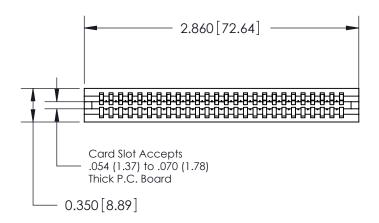

THIS IS A C.A.D. GENERATED DRAWING DO NOT MAKE MANUAL REVISIONS TO MASTER.

ISSUE NUMBER

ORIGINAL

Contact Information
525-P.C. Tail, High Point - Tail LG.=.190(4.83)
.100" (2.54mm) Contact Spacing x .200" (5.08mm) Row Spacing

DATE: MAY 04/09

SHEET 1 OF 2

ISSUE

DATE:

|                                                                  | 745 Series Ultra-Mate Card Edge Connector - Press Fit |                                                                                                                                                                     |
|------------------------------------------------------------------|-------------------------------------------------------|---------------------------------------------------------------------------------------------------------------------------------------------------------------------|
|                                                                  | Dort N. 1996 or 745 00/ 505 10/                       | +                                                                                                                                                                   |
|                                                                  | Part Number: 745-026-525-106                          |                                                                                                                                                                     |
|                                                                  | EDAC INC TORONTO, ONTARIO CANADA                      | THESE DRAWINGS AND SPECIFICATIONS ARE THE PROPERTY OF EDAC INC.,AND SHALL NOT BE REPRODUCED,OR COPIED OR USED AS THE BASIS FOR THE MANUFACTURE OR SALE OF APPARATUS |
| YOUR CONNECTION TO QUALITY & SERVICE WITHOUT WRITTEN PERMISSION. |                                                       |                                                                                                                                                                     |