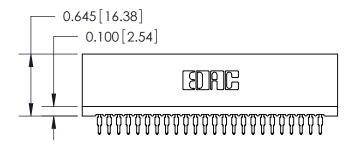

## Contact Information 520-P.C. Tail, Regular Point - Tail LG.=.190(4.83) .100" (2.54mm) Contact Spacing x .200" (5.08mm) Row Spacing

ACAD REFERENCE NO.

DRAWING NUMBER

DRAWN:

SCALE:

CHECKED:

J.LEE

745-ENG MASTER