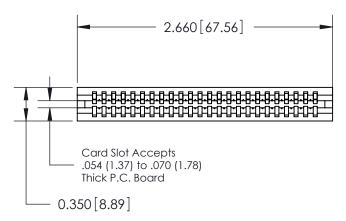

## Contact Information 520-P.C. Tail, Regular Point - Tail LG.=.190(4.83) .100" (2.54mm) Contact Spacing x .200" (5.08mm) Row Spacing

ACAD REFERENCE NO.

DRAWING NUMBER

DRAWN:

SCALE:

CHECKED:

J.LEE

745-ENG MASTER