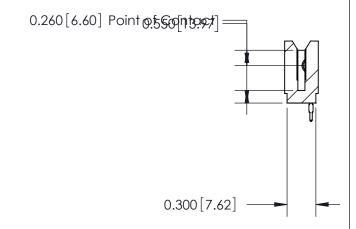

## Contact Information 520-P.C. Tail, Regular Point - Tail LG.=.190(4.83) .100" (2.54mm) Contact Spacing x .200" (5.08mm) Row Spacing

ACAD REFERENCE NO.

DRAWING NUMBER

DRAWN:

SCALE:

CHECKED:

J.LEE

745-ENG MASTER