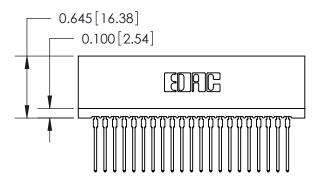

THIS IS A C.A.D. GENERATED DRAWING DO NOT MAKE MANUAL REVISIONS TO MASTER.

ISSUE NUMBER

ORIGINAL

Contact Information
540-Wire Wrap, Regular Point - Tail LG.=.560(14.22)
.100" (2.54mm) Contact Spacing x .200" (5.08mm) Row Spacing