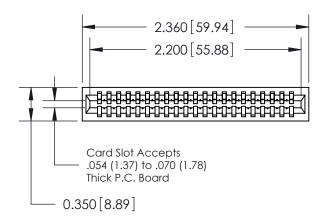

THIS IS A C.A.D. GENERATED DRAWING DO NOT MAKE MANUAL REVISIONS TO MASTER.

ISSUE NUMBER

ORIGINAL

Contact Information
540-Wire Wrap, Regular Point - Tail LG.=.560(14.22)
.100" (2.54mm) Contact Spacing x .200" (5.08mm) Row Spacing