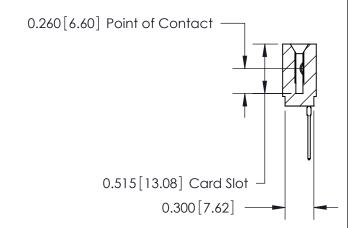

THIS IS A C.A.D. GENERATED DRAWING DO NOT MAKE MANUAL REVISIONS TO MASTER.

ISSUE NUMBER

ORIGINAL

Contact Information
540-Wire Wrap, Regular Point - Tail LG.=.560(14.22)
.100" (2.54mm) Contact Spacing x .200" (5.08mm) Row Spacing