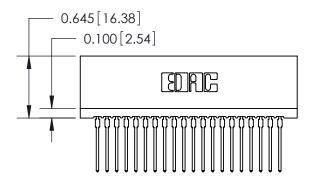

THIS IS A C.A.D. GENERATED DRAWING DO NOT MAKE MANUAL REVISIONS TO MASTER.

ORIGINAL

745-ENG MASTER

DATE: MAY 04/09

SHEET 1 OF 2

ISSUE

DATE:

Contact Information
545-Wire Wrap, High Point - Tail LG.=.560(14.22)
.100" (2.54mm) Contact Spacing x .200" (5.08mm) Row Spacing

| 745 Series Ultra-Mate Card Edge Connector - Press Fit                 |                                                                                                                                                                                                   | ACAD REFERENCE NO. |       |   |
|-----------------------------------------------------------------------|---------------------------------------------------------------------------------------------------------------------------------------------------------------------------------------------------|--------------------|-------|---|
|                                                                       |                                                                                                                                                                                                   | DRAWN:             | J.LEE | [ |
| Part Number: 745-020-545-101                                          |                                                                                                                                                                                                   | CHECKED:           |       |   |
| EDAC INC TORONTO, ONTARIO CANADA YOUR CONNECTION TO QUALITY & SERVICE | THESE DRAWINGS AND SPECIFICATIONS ARE THE PROPERTY OF EDAC INC., AND SHALL NOT BE REPRODUCED, OR COPIED OR USED AS THE BASIS FOR THE MANUFACTURE OR SALE OF APPARATUS WITHOUT WRITTEN PERMISSION. | SCALE:             |       | 5 |
|                                                                       |                                                                                                                                                                                                   | DRAWING NUMBER     |       |   |
|                                                                       |                                                                                                                                                                                                   | 745-ENG MASTER     |       | } |
| TOOK CONTINUE TO GOVERN A CERTICE WI                                  |                                                                                                                                                                                                   |                    |       |   |