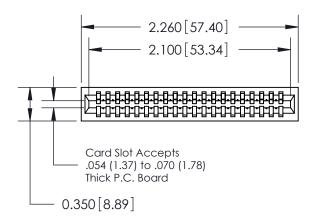

THIS IS A C.A.D. GENERATED DRAWING DO NOT MAKE MANUAL REVISIONS TO MASTER.

ORIGINAL

745-ENG MASTER

DATE: MAY 04/09

SHEET 1 OF 2

ISSUE

DATE:

Contact Information
545-Wire Wrap, High Point - Tail LG.=.560(14.22)
.100" (2.54mm) Contact Spacing x .200" (5.08mm) Row Spacing

| 745 Series Ultra-Mate Card Edge Connector - Press Fit                 |                                                                                                                                                                                                   | ACAD REFERENCE NO. |       |   |
|-----------------------------------------------------------------------|---------------------------------------------------------------------------------------------------------------------------------------------------------------------------------------------------|--------------------|-------|---|
|                                                                       |                                                                                                                                                                                                   | DRAWN:             | J.LEE | [ |
| Part Number: 745-020-545-101                                          |                                                                                                                                                                                                   | CHECKED:           |       |   |
| EDAC INC TORONTO, ONTARIO CANADA YOUR CONNECTION TO QUALITY & SERVICE | THESE DRAWINGS AND SPECIFICATIONS ARE THE PROPERTY OF EDAC INC., AND SHALL NOT BE REPRODUCED, OR COPIED OR USED AS THE BASIS FOR THE MANUFACTURE OR SALE OF APPARATUS WITHOUT WRITTEN PERMISSION. | SCALE:             |       | 5 |
|                                                                       |                                                                                                                                                                                                   | DRAWING NUMBER     |       |   |
|                                                                       |                                                                                                                                                                                                   | 745-ENG MASTER     |       | } |
| TOOK CONTINUE TO GOVERN A CERTICE WI                                  |                                                                                                                                                                                                   |                    |       |   |