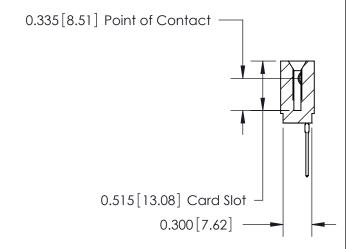

THIS IS A C.A.D. GENERATED DRAWING DO NOT MAKE MANUAL REVISIONS TO MASTER.

ORIGINAL

745-ENG MASTER

DATE: MAY 04/09

SHEET 1 OF 2

ISSUE

DATE:

Contact Information
545-Wire Wrap, High Point - Tail LG.=.560(14.22)
.100" (2.54mm) Contact Spacing x .200" (5.08mm) Row Spacing

| 745 Series Ultra-Mate Card Edge Connector - Press Fit                 |                                                                                                                                                                                                   | ACAD REFERENCE NO. |       |   |
|-----------------------------------------------------------------------|---------------------------------------------------------------------------------------------------------------------------------------------------------------------------------------------------|--------------------|-------|---|
|                                                                       |                                                                                                                                                                                                   | DRAWN:             | J.LEE | [ |
| Part Number: 745-020-545-101                                          |                                                                                                                                                                                                   | CHECKED:           |       |   |
| EDAC INC TORONTO, ONTARIO CANADA YOUR CONNECTION TO QUALITY & SERVICE | THESE DRAWINGS AND SPECIFICATIONS ARE THE PROPERTY OF EDAC INC., AND SHALL NOT BE REPRODUCED, OR COPIED OR USED AS THE BASIS FOR THE MANUFACTURE OR SALE OF APPARATUS WITHOUT WRITTEN PERMISSION. | SCALE:             |       | 5 |
|                                                                       |                                                                                                                                                                                                   | DRAWING NUMBER     |       |   |
|                                                                       |                                                                                                                                                                                                   | 745-ENG MASTER     |       | } |
| TOOK CONTINUE TO GOVERN A CERTICE WI                                  |                                                                                                                                                                                                   |                    |       |   |