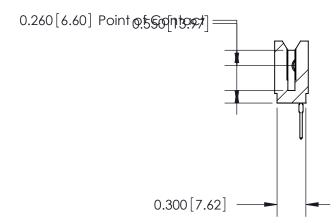

THIS IS A C.A.D. GENERATED DRAWING DO NOT MAKE MANUAL REVISIONS TO MASTER.

ISSUE NUMBER

ORIGINAL

Contact Information
522-P.C. Tail, Regular Point - Tail LG.=.375(9.53)
.100" (2.54mm) Contact Spacing x .200" (5.08mm) Row Spacing