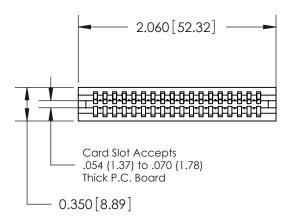

THIS IS A C.A.D. GENERATED DRAWING DO NOT MAKE MANUAL REVISIONS TO MASTER.

ISSUE NUMBER

ORIGINAL

Contact Information
522-P.C. Tail, Regular Point - Tail LG.=.375(9.53)
.100" (2.54mm) Contact Spacing x .200" (5.08mm) Row Spacing