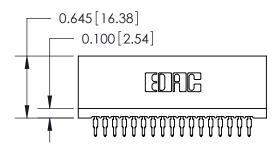

THIS IS A C.A.D. GENERATED DRAWING DO NOT MAKE MANUAL REVISIONS TO MASTER.

ISSUE NUMBER

ORIGINAL

745-ENG MASTER
DATE: MAY 04/09

SHEET 1 OF 2

ISSUE

DATE:

Contact Information
520-P.C. Tail, Regular Point - Tail LG.=.190(4.83)
.100" (2.54mm) Contact Spacing x .200" (5.08mm) Row Spacing