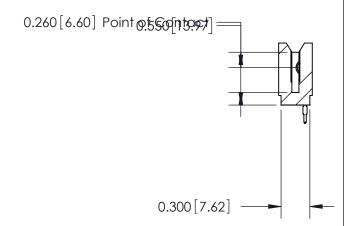

THIS IS A C.A.D. GENERATED DRAWING DO NOT MAKE MANUAL REVISIONS TO MASTER.

ISSUE NUMBER

ORIGINAL

745-ENG MASTER
DATE: MAY 04/09

SHEET 1 OF 2

ISSUE

DATE:

Contact Information
520-P.C. Tail, Regular Point - Tail LG.=.190(4.83)
.100" (2.54mm) Contact Spacing x .200" (5.08mm) Row Spacing