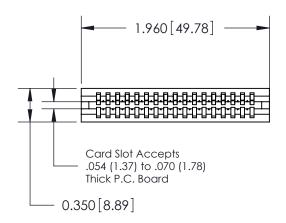

THIS IS A C.A.D. GENERATED DRAWING DO NOT MAKE MANUAL REVISIONS TO MASTER.

ISSUE NUMBER

ORIGINAL

745-ENG MASTER
DATE: MAY 04/09

SHEET 1 OF 2

ISSUE

DATE:

Contact Information
520-P.C. Tail, Regular Point - Tail LG.=.190(4.83)
.100" (2.54mm) Contact Spacing x .200" (5.08mm) Row Spacing