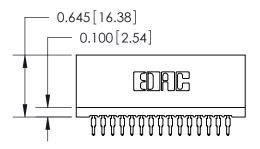

THIS IS A C.A.D. GENERATED DRAWING DO NOT MAKE MANUAL REVISIONS TO MASTER.

ISSUE NUMBER

ORIGINAL

745-ENG MASTER
DATE: MAY 04/09

SHEET 1 OF 2

ISSUE

DATE:

Contact Information
525-P.C. Tail, High Point - Tail LG.=.190(4.83)
.100" (2.54mm) Contact Spacing x .200" (5.08mm) Row Spacing

| 745 Series Ultra-Mate Card Edge Connector - Press Fit |                                                                                                                                                                                                 | ACAD REFERENCE NO. |       |   |
|-------------------------------------------------------|-------------------------------------------------------------------------------------------------------------------------------------------------------------------------------------------------|--------------------|-------|---|
|                                                       |                                                                                                                                                                                                 | DRAWN:             | J.LEE |   |
| Part Number: 745-015-525-101                          |                                                                                                                                                                                                 | CHECKED:           |       |   |
|                                                       | THESE DRAWINGS AND SPECIFICATIONS ARE THE PROPERTY OF EDAC INC.,AND SHALL NOT BE REPRODUCED,OR COPIED OR USED AS THE BASIS FOR THE MANUFACTURE OR SALE OF APPARATUS WITHOUT WRITTEN PERMISSION. | SCALE:             |       | 5 |
| TORONTO, ONTARIO SHALL N                              |                                                                                                                                                                                                 | DRAWING NUMBER     |       |   |
| MANUFA                                                |                                                                                                                                                                                                 | 745-ENG MASTER     |       | } |
| Willion                                               |                                                                                                                                                                                                 |                    |       |   |