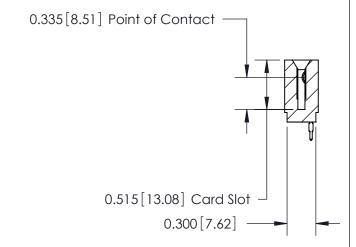

THIS IS A C.A.D. GENERATED DRAWING DO NOT MAKE MANUAL REVISIONS TO MASTER.

ISSUE NUMBER

ORIGINAL

745-ENG MASTER
DATE: MAY 04/09

SHEET 1 OF 2

ISSUE

DATE:

Contact Information
525-P.C. Tail, High Point - Tail LG.=.190(4.83)
.100" (2.54mm) Contact Spacing x .200" (5.08mm) Row Spacing

| 745 Series Ultra-Mate Card Edge Connector - Press Fit |                                                                                                                                                                                                 | ACAD REFERENCE NO. |       |   |
|-------------------------------------------------------|-------------------------------------------------------------------------------------------------------------------------------------------------------------------------------------------------|--------------------|-------|---|
|                                                       |                                                                                                                                                                                                 | DRAWN:             | J.LEE |   |
| Part Number: 745-015-525-101                          |                                                                                                                                                                                                 | CHECKED:           |       |   |
|                                                       | THESE DRAWINGS AND SPECIFICATIONS ARE THE PROPERTY OF EDAC INC.,AND SHALL NOT BE REPRODUCED,OR COPIED OR USED AS THE BASIS FOR THE MANUFACTURE OR SALE OF APPARATUS WITHOUT WRITTEN PERMISSION. | SCALE:             |       | 5 |
| TORONTO, ONTARIO SHALL N                              |                                                                                                                                                                                                 | DRAWING NUMBER     |       |   |
| MANUFA                                                |                                                                                                                                                                                                 | 745-ENG MASTER     |       | } |
| Willion                                               |                                                                                                                                                                                                 |                    |       |   |