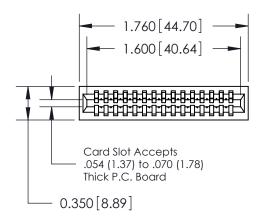

THIS IS A C.A.D. GENERATED DRAWING DO NOT MAKE MANUAL REVISIONS TO MASTER.

ISSUE NUMBER

ORIGINAL

745-ENG MASTER
DATE: MAY 04/09

SHEET 1 OF 2

ISSUE

DATE:

Contact Information
525-P.C. Tail, High Point - Tail LG.=.190(4.83)
.100" (2.54mm) Contact Spacing x .200" (5.08mm) Row Spacing

| 745 Series Ultra-Mate Card Edge Connector - Press Fit |                                                                                                                                                                                                 | ACAD REFERENCE NO. |       |   |
|-------------------------------------------------------|-------------------------------------------------------------------------------------------------------------------------------------------------------------------------------------------------|--------------------|-------|---|
|                                                       |                                                                                                                                                                                                 | DRAWN:             | J.LEE |   |
| Part Number: 745-015-525-101                          |                                                                                                                                                                                                 | CHECKED:           |       |   |
|                                                       | THESE DRAWINGS AND SPECIFICATIONS ARE THE PROPERTY OF EDAC INC.,AND SHALL NOT BE REPRODUCED,OR COPIED OR USED AS THE BASIS FOR THE MANUFACTURE OR SALE OF APPARATUS WITHOUT WRITTEN PERMISSION. | SCALE:             |       | 5 |
| TORONTO, ONTARIO SHALL N                              |                                                                                                                                                                                                 | DRAWING NUMBER     |       |   |
| MANUFA                                                |                                                                                                                                                                                                 | 745-ENG MASTER     |       | } |
| Willion                                               |                                                                                                                                                                                                 |                    |       |   |