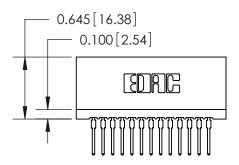

THIS IS A C.A.D. GENERATED DRAWING DO NOT MAKE MANUAL REVISIONS TO MASTER.

ISSUE NUMBER

ORIGINAL

745-ENG MASTER
DATE: MAY 04/09

SHEET 1 OF 2

ISSUE

DATE:

Contact Information
522-P.C. Tail, Regular Point - Tail LG.=.375(9.53)
.100" (2.54mm) Contact Spacing x .200" (5.08mm) Row Spacing