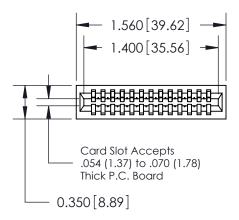

THIS IS A C.A.D. GENERATED DRAWING DO NOT MAKE MANUAL REVISIONS TO MASTER.

ISSUE NUMBER

ORIGINAL

745-ENG MASTER
DATE: MAY 04/09

SHEET 1 OF 2

ISSUE

DATE:

Contact Information
522-P.C. Tail, Regular Point - Tail LG.=.375(9.53)
.100" (2.54mm) Contact Spacing x .200" (5.08mm) Row Spacing