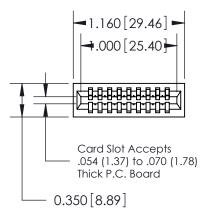

THIS IS A C.A.D. GENERATED DRAWING DO NOT MAKE MANUAL REVISIONS TO MASTER.

ORIGINAL

745-ENG MASTER

DATE: MAY 04/09

SHEET 1 OF 2

ISSUE

DATE:

Contact Information
545-Wire Wrap, High Point - Tail LG.=.560(14.22)
.100" (2.54mm) Contact Spacing x .200" (5.08mm) Row Spacing