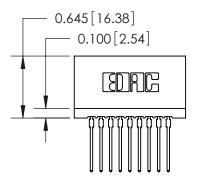

THIS IS A C.A.D. GENERATED DRAWING DO NOT MAKE MANUAL REVISIONS TO MASTER.

ORIGINAL

745-ENG MASTER

DATE: MAY 04/09

SHEET 1 OF 2

ISSUE

DATE:

Contact Information
545-Wire Wrap, High Point - Tail LG.=.560(14.22)
.100" (2.54mm) Contact Spacing x .200" (5.08mm) Row Spacing