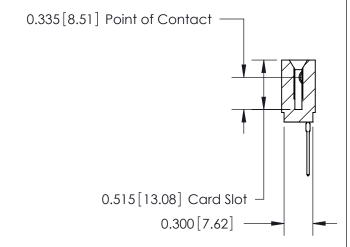

THIS IS A C.A.D. GENERATED DRAWING DO NOT MAKE MANUAL REVISIONS TO MASTER.

ORIGINAL

745-ENG MASTER

DATE: MAY 04/09

SHEET 1 OF 2

ISSUE

DATE:

Contact Information
545-Wire Wrap, High Point - Tail LG.=.560(14.22)
.100" (2.54mm) Contact Spacing x .200" (5.08mm) Row Spacing