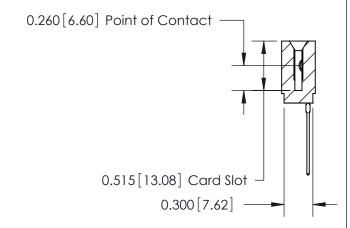

## THIS IS A C.A.D. GENERATED DRAWING DO NOT MAKE MANUAL REVISIONS TO MASTER.

ORIGINAL

745-ENG MASTER DATE: MAY 04/09

SHEET 1 OF 2

ISSUE

DATE:

Contact Information
541-Wire Wrap, Regular Point - Tail LG.=.750(19.05)
.100" (2.54mm) Contact Spacing x .200" (5.08mm) Row Spacing