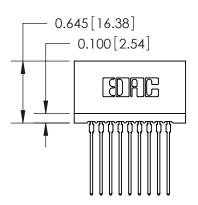

## THIS IS A C.A.D. GENERATED DRAWING DO NOT MAKE MANUAL REVISIONS TO MASTER.

ORIGINAL

745-ENG MASTER DATE: MAY 04/09

SHEET 1 OF 2

ISSUE

DATE:

Contact Information
541-Wire Wrap, Regular Point - Tail LG.=.750(19.05)
.100" (2.54mm) Contact Spacing x .200" (5.08mm) Row Spacing