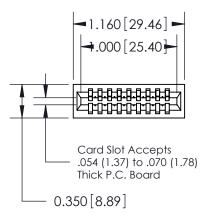

## THIS IS A C.A.D. GENERATED DRAWING DO NOT MAKE MANUAL REVISIONS TO MASTER.

ORIGINAL

745-ENG MASTER DATE: MAY 04/09

SHEET 1 OF 2

ISSUE

DATE:

Contact Information
541-Wire Wrap, Regular Point - Tail LG.=.750(19.05)
.100" (2.54mm) Contact Spacing x .200" (5.08mm) Row Spacing