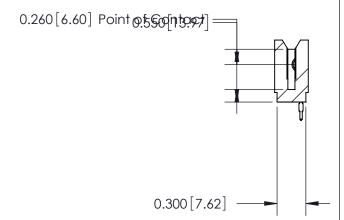

THIS IS A C.A.D. GENERATED DRAWING DO NOT MAKE MANUAL REVISIONS TO MASTER.

ORIGINAL

Contact Information
520-P.C. Tail, Regular Point - Tail LG.=.190(4.83)
.100" (2.54mm) Contact Spacing x .200" (5.08mm) Row Spacing