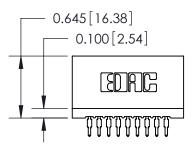

THIS IS A C.A.D. GENERATED DRAWING DO NOT MAKE MANUAL REVISIONS TO MASTER.

ORIGINAL

Contact Information
520-P.C. Tail, Regular Point - Tail LG.=.190(4.83)
.100" (2.54mm) Contact Spacing x .200" (5.08mm) Row Spacing