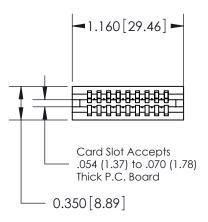

THIS IS A C.A.D. GENERATED DRAWING DO NOT MAKE MANUAL REVISIONS TO MASTER.

ORIGINAL

Contact Information
520-P.C. Tail, Regular Point - Tail LG.=.190(4.83)
.100" (2.54mm) Contact Spacing x .200" (5.08mm) Row Spacing