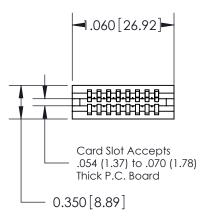

## THIS IS A C.A.D. GENERATED DRAWING DO NOT MAKE MANUAL REVISIONS TO MASTER.

ISSUE NUMBER

ORIGINAL

745-ENG MASTER
DATE: MAY 04/09

SHEET 1 OF 2

ISSUE

DATE:

Contact Information
540-Wire Wrap, Regular Point - Tail LG.=.560(14.22)
.100" (2.54mm) Contact Spacing x .200" (5.08mm) Row Spacing