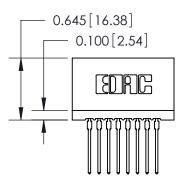

## THIS IS A C.A.D. GENERATED DRAWING DO NOT MAKE MANUAL REVISIONS TO MASTER.

ISSUE NUMBER

ORIGINAL

745-ENG MASTER
DATE: MAY 04/09

SHEET 1 OF 2

ISSUE

DATE:

Contact Information
540-Wire Wrap, Regular Point - Tail LG.=.560(14.22)
.100" (2.54mm) Contact Spacing x .200" (5.08mm) Row Spacing