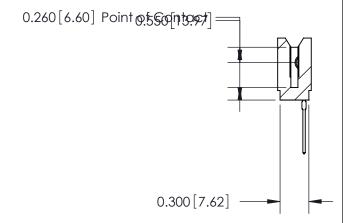

## THIS IS A C.A.D. GENERATED DRAWING DO NOT MAKE MANUAL REVISIONS TO MASTER.

ISSUE NUMBER

ORIGINAL

745-ENG MASTER
DATE: MAY 04/09

SHEET 1 OF 2

ISSUE

DATE:

Contact Information
540-Wire Wrap, Regular Point - Tail LG.=.560(14.22)
.100" (2.54mm) Contact Spacing x .200" (5.08mm) Row Spacing