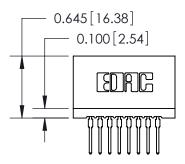

THIS IS A C.A.D. GENERATED DRAWING DO NOT MAKE MANUAL REVISIONS TO MASTER.

ORIGINAL

745-ENG MASTER

DATE: MAY 04/09

SHEET 1 OF 2

ISSUE

DATE:

Contact Information
522-P.C. Tail, Regular Point - Tail LG.=.375(9.53)
.100" (2.54mm) Contact Spacing x .200" (5.08mm) Row Spacing