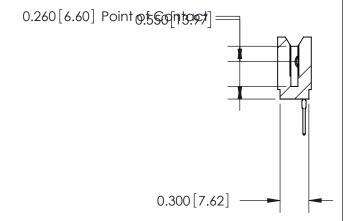

THIS IS A C.A.D. GENERATED DRAWING DO NOT MAKE MANUAL REVISIONS TO MASTER.

ORIGINAL

745-ENG MASTER

DATE: MAY 04/09

SHEET 1 OF 2

ISSUE

DATE:

Contact Information
522-P.C. Tail, Regular Point - Tail LG.=.375(9.53)
.100" (2.54mm) Contact Spacing x .200" (5.08mm) Row Spacing