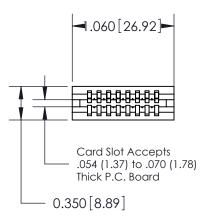

THIS IS A C.A.D. GENERATED DRAWING DO NOT MAKE MANUAL REVISIONS TO MASTER.

ORIGINAL

745-ENG MASTER

DATE: MAY 04/09

SHEET 1 OF 2

ISSUE

DATE:

Contact Information
522-P.C. Tail, Regular Point - Tail LG.=.375(9.53)
.100" (2.54mm) Contact Spacing x .200" (5.08mm) Row Spacing