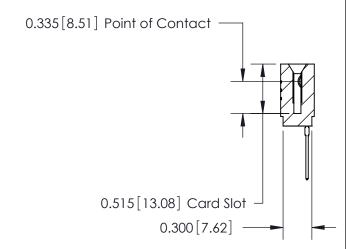

THIS IS A C.A.D. GENERATED DRAWING DO NOT MAKE MANUAL REVISIONS TO MASTER.

ORIGINAL

Contact Information
545-Wire Wrap, High Point - Tail LG.=.560(14.22)
.100" (2.54mm) Contact Spacing x .200" (5.08mm) Row Spacing