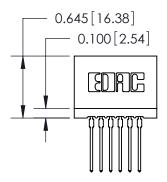

THIS IS A C.A.D. GENERATED DRAWING DO NOT MAKE MANUAL REVISIONS TO MASTER.

ORIGINAL

Contact Information
545-Wire Wrap, High Point - Tail LG.=.560(14.22)
.100" (2.54mm) Contact Spacing x .200" (5.08mm) Row Spacing