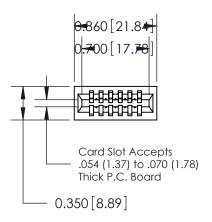

THIS IS A C.A.D. GENERATED DRAWING DO NOT MAKE MANUAL REVISIONS TO MASTER.

ORIGINAL

Contact Information
545-Wire Wrap, High Point - Tail LG.=.560(14.22)
.100" (2.54mm) Contact Spacing x .200" (5.08mm) Row Spacing