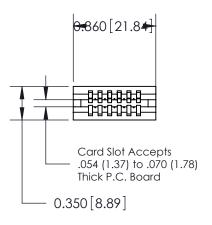

Contact Information
522-P.C. Tail, Regular Point - Tail LG.=.375(9.53)
.100" (2.54mm) Contact Spacing x .200" (5.08mm) Row Spacing

J.LEE

745-ENG MASTER

ACAD REFERENCE NO. 745 Series Ultra-Mate Card Edge Connector - Press Fit DRAWN: Part Number: 745-006-522-106 CHECKED: **EDAC INC** SCALE: THESE DRAWINGS AND SPECIFICATIONS ARE THE PROPERTY OF EDAC INC.,AND TORONTO, ONTARIO SHALL NOT BE REPRODUCED, OR COPIED DRAWING NUMBER CANADA OR USED AS THE BASIS FOR THE MANUFACTURE OR SALE OF APPARATUS YOUR CONNECTION TO QUALITY & SERVICE WITHOUT WRITTEN PERMISSION.