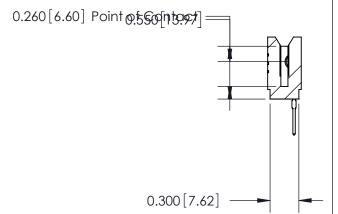

Contact Information
522-P.C. Tail, Regular Point - Tail LG.=.375(9.53)
.100" (2.54mm) Contact Spacing x .200" (5.08mm) Row Spacing

J.LEE

745-ENG MASTER

ACAD REFERENCE NO. 745 Series Ultra-Mate Card Edge Connector - Press Fit DRAWN: Part Number: 745-006-522-106 CHECKED: **EDAC INC** SCALE: THESE DRAWINGS AND SPECIFICATIONS ARE THE PROPERTY OF EDAC INC.,AND TORONTO, ONTARIO SHALL NOT BE REPRODUCED, OR COPIED DRAWING NUMBER CANADA OR USED AS THE BASIS FOR THE MANUFACTURE OR SALE OF APPARATUS YOUR CONNECTION TO QUALITY & SERVICE WITHOUT WRITTEN PERMISSION.