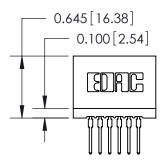

Contact Information
522-P.C. Tail, Regular Point - Tail LG.=.375(9.53)
.100" (2.54mm) Contact Spacing x .200" (5.08mm) Row Spacing

J.LEE

745-ENG MASTER

ACAD REFERENCE NO. 745 Series Ultra-Mate Card Edge Connector - Press Fit DRAWN: Part Number: 745-006-522-106 CHECKED: **EDAC INC** SCALE: THESE DRAWINGS AND SPECIFICATIONS ARE THE PROPERTY OF EDAC INC.,AND TORONTO, ONTARIO SHALL NOT BE REPRODUCED, OR COPIED DRAWING NUMBER CANADA OR USED AS THE BASIS FOR THE MANUFACTURE OR SALE OF APPARATUS YOUR CONNECTION TO QUALITY & SERVICE WITHOUT WRITTEN PERMISSION.