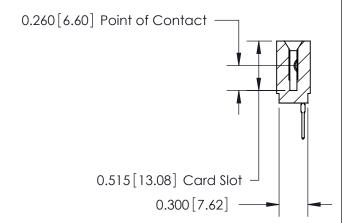

THIS IS A C.A.D. GENERATED DRAWING DO NOT MAKE MANUAL REVISIONS TO MASTER.

ORIGINAL

Contact Information
522-P.C. Tail, Regular Point - Tail LG.=.375(9.53)
.100" (2.54mm) Contact Spacing x .200" (5.08mm) Row Spacing