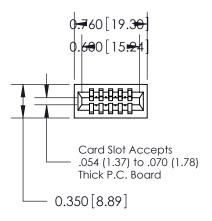

THIS IS A C.A.D. GENERATED DRAWING DO NOT MAKE MANUAL REVISIONS TO MASTER.

ORIGINAL

Contact Information
522-P.C. Tail, Regular Point - Tail LG.=.375(9.53)
.100" (2.54mm) Contact Spacing x .200" (5.08mm) Row Spacing