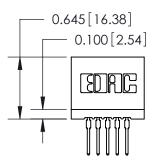

THIS IS A C.A.D. GENERATED DRAWING DO NOT MAKE MANUAL REVISIONS TO MASTER.

ORIGINAL

Contact Information
522-P.C. Tail, Regular Point - Tail LG.=.375(9.53)
.100" (2.54mm) Contact Spacing x .200" (5.08mm) Row Spacing