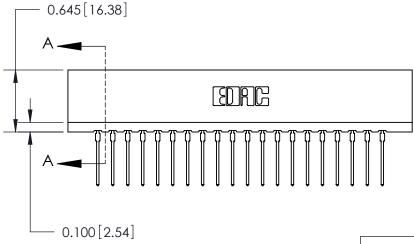

THIS IS A C.A.D. GENERATED DRAWING DO NOT MAKE MANUAL REVISIONS TO MASTER.

ISSUE NUMBER

ORIGINAL

Contact Information
540-Wire Wrap, Regular Point - Tail LG.=.560(14.22)
.156" (3.96mm) Contact Spacing x .200" (5.08mm) Row Spacing

737 Series Ultra-Mate Card Edge Connector - Press Fit

Part Number: 737-040-540-206

YOUR CONNECTION

EDAC INC TORONTO, ONTARIO CANADA

YOUR CONNECTION TO QUALITY & SERVICE

THESE DRAWINGS AND SPECIFICATIONS ARE THE PROPERTY OF EDAC INC., AND SHALL NOT BE REPRODUCED, OR COPIED OR USED AS THE BASIS FOR THE MANUFACTURE OR SALE OF APPARATUS WITHOUT WRITTEN PERMISSION.