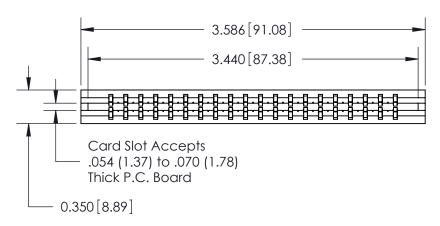

THIS IS A C.A.D. GENERATED DRAWING DO NOT MAKE MANUAL REVISIONS TO MASTER.

ISSUE NUMBER

ORIGINAL

Contact Information
540-Wire Wrap, Regular Point - Tail LG.=.560(14.22)
.156" (3.96mm) Contact Spacing x .200" (5.08mm) Row Spacing

737 Series Ultra-Mate Card Edge Connector - Press Fit

Part Number: 737-040-540-206

YOUR CONNECTION

EDAC INC TORONTO, ONTARIO CANADA

YOUR CONNECTION TO QUALITY & SERVICE

THESE DRAWINGS AND SPECIFICATIONS ARE THE PROPERTY OF EDAC INC., AND SHALL NOT BE REPRODUCED, OR COPIED OR USED AS THE BASIS FOR THE MANUFACTURE OR SALE OF APPARATUS WITHOUT WRITTEN PERMISSION.