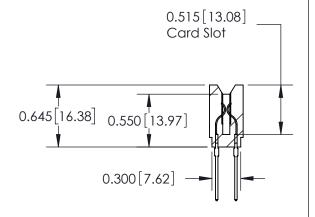

THIS IS A C.A.D. GENERATED DRAWING DO NOT MAKE MANUAL REVISIONS TO MASTER.

ISSUE NUMBER

ORIGINAL

Contact Information
540-Wire Wrap, Regular Point - Tail LG.=.560(14.22)
.156" (3.96mm) Contact Spacing x .200" (5.08mm) Row Spacing

737 Series Ultra-Mate Card Edge Connector - Press Fit

Part Number: 737-040-540-206

YOUR CONNECTION

EDAC INC TORONTO, ONTARIO CANADA

YOUR CONNECTION TO QUALITY & SERVICE

THESE DRAWINGS AND SPECIFICATIONS ARE THE PROPERTY OF EDAC INC., AND SHALL NOT BE REPRODUCED, OR COPIED OR USED AS THE BASIS FOR THE MANUFACTURE OR SALE OF APPARATUS WITHOUT WRITTEN PERMISSION.