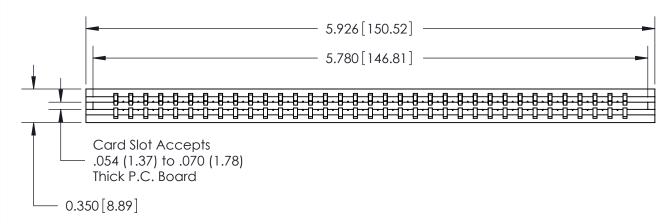

ISSUE NUMBER

ORIGINAL

Contact Information
545-Wire Wrap, High Point - Tail LG.=.560(14.22)
.156" (3.96mm) Contact Spacing x .200" (5.08mm) Row Spacing

737 Series Ultra-Mate Card Edge Connector - Press Fit