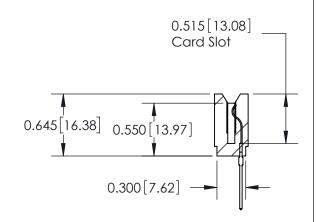

ISSUE NUMBER

ORIGINAL

Contact Information
545-Wire Wrap, High Point - Tail LG.=.560(14.22)
.156" (3.96mm) Contact Spacing x .200" (5.08mm) Row Spacing

737 Series Ultra-Mate Card Edge Connector - Press Fit