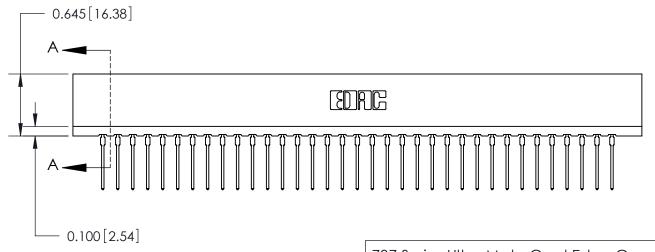

ISSUE NUMBER

ORIGINAL

Contact Information
545-Wire Wrap, High Point - Tail LG.=.560(14.22)
.156" (3.96mm) Contact Spacing x .200" (5.08mm) Row Spacing

737 Series Ultra-Mate Card Edge Connector - Press Fit